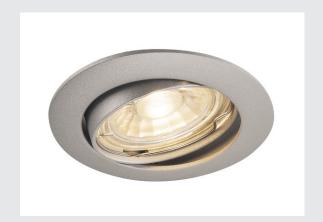

## **PIKA**

recessed ceiling light, QPAR51, swivelling, silver-grey, max. 50W

The swivelling high-voltage recessed fitting PIKA QPAR51 is available with a white, chrome, brass or silver-grey housing, and allows the desired beam angle to be individually directed. PIKA is a modern spotlight for extraordinary lighting. The electrical connection is made directly to the 230V mains supply.