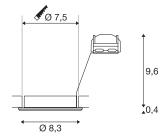

## **TECHNICAL DATA**

| Item no.:               | 1000721         |
|-------------------------|-----------------|
| Socket                  | GU10            |
| Lamp                    | QPAR51          |
| Number of sockets       | 1               |
| Lamps included          | 0               |
| Primary nominal voltage | 230V ~50Hz mA/V |
| Tilt range              | 30 °            |
| Height                  | 10.0 cm         |
| Diameter                | 8.3 cm          |
| Installation diameter   | 7.5 cm          |
| Installation depth      | 10.0 cm         |
| Net weight              | 0.153 kg        |
| Gross weight            | 0.19 kg         |
| IP Code                 | IP 20           |
| Safety class            | Ш               |
| Assembly                | Recessed        |
| Assembly details        | Ceiling         |
| Number of through-wires | 10              |
| Wattage                 | 50 W            |
| Color                   | grey            |
| BIG WHITE Page          | 397             |
|                         | ·               |