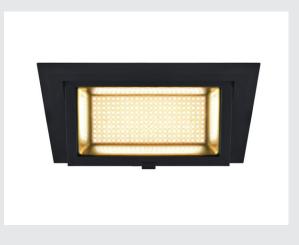

## recessed ceiling light, LED, 3000K, black, 45W

The ALAMEA recessed ceiling light for commercial applications and applications needing clear light properties. Available with a black or white housing, the ALAMEA is equipped with a powerful 35 Watt LED. The LED insert, which is available in two light colours, is telescopic and adjustable, and can therefore be flexibly directed. A suitable LED constant current driver is required to operate the recessed fitting. This luminaire has a built-in LED module.