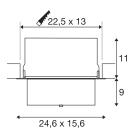

## **TECHNICAL DATA**

| Item no.:              | 1000788     |
|------------------------|-------------|
| Vertical tilting range | 60 °        |
| Length                 | 24.6 cm     |
| Width                  | 15.6 cm     |
| Height                 | 11.3 cm     |
| Installation length    | 22.5 cm     |
| Installation width     | 13.0 cm     |
| Installation depth     | 11.3 cm     |
| Net weight             | 2.198 kg    |
| Gross weight           | 2.488 kg    |
| IP Code                | IP 20       |
| Safety class           |             |
| Assembly               | Recessed    |
| Assembly details       | Ceiling     |
| Wattage                | 36 W        |
| Lumen                  | 3600 lm     |
| Colour temperature     | 3000 Kelvin |
| Color                  | black       |
| CRI                    | >90         |
| Binning                | 5           |
| LXXBXX data            | 70/50       |
| Service life           | 35000 h     |
|                        |             |