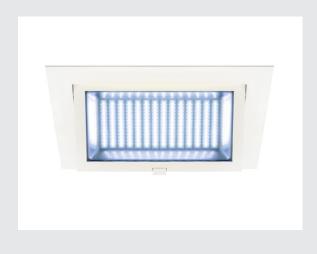

## recessed ceiling light, LED, 4000K, white, 36W

The ALAMEA recessed ceiling light for commercial applications and applications needing clear light properties. Available with a black or white housing, the ALAMEA is equipped with a powerful 35 Watt LED. The LED insert, which is available in two light colours, is telescopic and adjustable, and can therefore be flexibly directed. A suitable LED constant current driver is required to operate the recessed fitting. This luminaire has a built-in LED module.