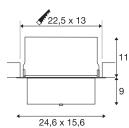

## **TECHNICAL DATA**

| Item no.:                           | 1000794     |
|-------------------------------------|-------------|
| Secondary power / secondary voltage | 1000 mA/V   |
| Vertical tilting range              | 60 °        |
| Length                              | 24.6 cm     |
| Width                               | 15.6 cm     |
| Height                              | 11.3 cm     |
| Installation length                 | 22.5 cm     |
| Installation width                  | 13.0 cm     |
| Installation depth                  | 11.3 cm     |
| Net weight                          | 2.245 kg    |
| Gross weight                        | 2.534 kg    |
| IP Code                             | IP 20       |
| Safety class                        | 111         |
| Assembly                            | Recessed    |
| Assembly details                    | Ceiling     |
| Wattage                             | 36 W        |
| Lumen                               | 3800 lm     |
| Colour temperature                  | 4000 Kelvin |
| Color                               | white       |
| CRI                                 | >90         |
| Binning                             | 5           |
| LXXBXX data                         | 70/50       |
|                                     |             |