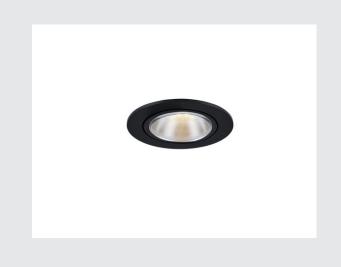

## recessed ceiling light, E27, black, max. 50W

The round KAHOLO recessed fitting is equipped with an E27 socket. The recessed ring is rigid and has been designed for the use of an incandescent lamp for the E27 fixture. The recessed fitting is ready for direct connection to the 230V mains supply.

## **TECHNICAL DATA**

| Item no.:               | 1000906         |
|-------------------------|-----------------|
| Socket                  | E27             |
| Lamp                    | PAR20           |
| Lamps included          | 0               |
| Primary nominal voltage | 230V ~50Hz mA/V |
| Tilt range              | 20 °            |
| Height                  | 15.0 cm         |
| Diameter                | 11.0 cm         |
| Installation diameter   | 9.5 cm          |
| Installation depth      | 15.0 cm         |
| Net weight              | 0.29 kg         |
| Gross weight            | 0.362 kg        |
| IP Code                 | IP 20           |
| Safety class            |                 |
| Assembly                | Recessed        |
| Assembly details        | Ceiling         |
| Wattage                 | 50 W            |
| Color                   | black           |
|                         |                 |