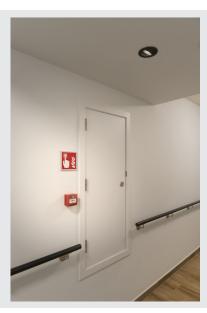

## recessed ceiling light, E27, black, max. 50W

The round KAHOLO recessed fitting is equipped with an E27 socket. The recessed ring is rigid and has been designed for the use of an incandescent lamp for the E27 fixture. The recessed fitting is ready for direct connection to the 230V mains supply.