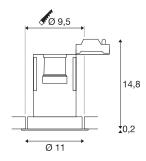

## **TECHNICAL DATA**

| Item no.:               | 1000906         |
|-------------------------|-----------------|
| Socket                  | E27             |
| Lamp                    | PAR20           |
| Lamps included          | 0               |
| Primary nominal voltage | 230V ~50Hz mA/V |
| Tilt range              | 20 °            |
| Height                  | 15.0 cm         |
| Diameter                | 11.0 cm         |
| Installation diameter   | 9.5 cm          |
| Installation depth      | 15.0 cm         |
| Net weight              | 0.29 kg         |
| Gross weight            | 0.362 kg        |
| IP Code                 | IP 20           |
| Safety class            |                 |
| Assembly                | Recessed        |
| Assembly details        | Ceiling         |
| Wattage                 | 50 W            |
| Color                   | black           |
|                         |                 |