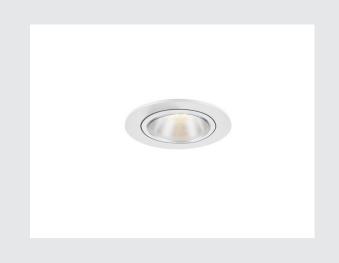

## recessed ceiling light, E27, white, max. 50W

The round KAHOLO recessed fitting is equipped with an E27 socket. The recessed ring is rigid and has been designed for the use of an incandescent lamp for the E27 fixture. The recessed fitting is ready for direct connection to the 230V mains supply.