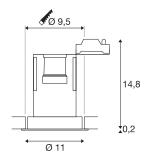

## **TECHNICAL DATA**

| Item no.:               | 1000907         |
|-------------------------|-----------------|
| Socket                  | E27             |
| Lamp                    | PAR20           |
| Lamps included          | 0               |
| Primary nominal voltage | 230V ~50Hz mA/V |
| Tilt range              | 20 °            |
| Height                  | 15.0 cm         |
| Diameter                | 11.0 cm         |
| Installation diameter   | 9.5 cm          |
| Installation depth      | 15.0 cm         |
| Net weight              | 0.289 kg        |
| Gross weight            | 0.36 kg         |
| IP Code                 | IP 20           |
| Safety class            | II              |
| Assembly                | Recessed        |
| Assembly details        | Ceiling         |
| Wattage                 | 50 W            |
| Color                   | white           |
|                         | -               |