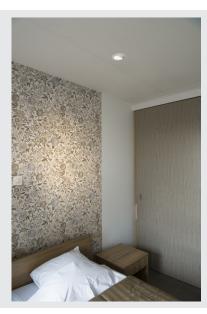

## recessed ceiling light, E27, white, max. 50W

The round KAHOLO recessed fitting is equipped with an E27 socket. The recessed ring is rigid and has been designed for the use of an incandescent lamp for the E27 fixture. The recessed fitting is ready for direct connection to the 230V mains supply.