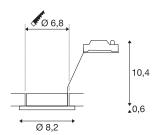

## **TECHNICAL DATA**

| Item no.:               | 1001165                  |
|-------------------------|--------------------------|
| Socket                  | GU10                     |
| Lamp                    | QPAR51                   |
| Number of sockets       | 1                        |
| Lamps included          | 0                        |
| Primary nominal voltage | 220-240V ~50/60Hz mA/V   |
| Height                  | 11.0 cm                  |
| Diameter                | 8.2 cm                   |
| Installation diameter   | 6.8 cm                   |
| Installation depth      | 11.0 cm                  |
| Net weight              | 0.192 kg                 |
| Gross weight            | 0.233 kg                 |
| IP Code                 | IP 65                    |
| Safety class            | П                        |
| Impact resistance class | IK02                     |
| Impact resistance       | 0,2000000000000001 Joule |
| Assembly                | Recessed                 |
| Assembly details        | Ceiling                  |
| Wattage                 | 50 W                     |
| Color                   | white                    |
| BIG WHITE Page          | 402                      |
|                         | •                        |