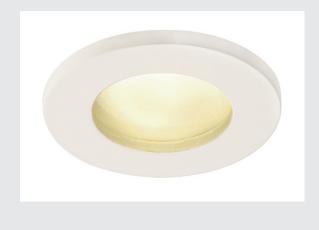

## round, white

The DOLIX OUT high-voltage recessed ceiling ring is made from aluminium and is equipped with a glass for protection against splashing water. Rated IP65 it can be used outdoors or in damp areas. Thanks to the already incorporated GU10 high-voltage socket, the DOLIX OUT recessed ceiling ring is ready for direct connection to 230V mains supply.