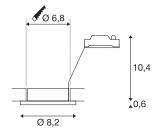

## **TECHNICAL DATA**

| Item no.:               | 1001166                   |  |  |
|-------------------------|---------------------------|--|--|
| Socket                  | GU10                      |  |  |
| Lamp                    | QPAR51                    |  |  |
| Number of sockets       | 1                         |  |  |
| Lamps included          | 0                         |  |  |
| Primary nominal voltage | 220-240V ~50/60Hz mA/V    |  |  |
| Height                  | 11.0 cm                   |  |  |
| Diameter                | 8.2 cm                    |  |  |
| Installation diameter   | 6.8 cm                    |  |  |
| Installation depth      | 11.0 cm                   |  |  |
| Net weight              | 0.192 kg                  |  |  |
| Gross weight            | 0.234 kg                  |  |  |
| IP Code                 | IP 65                     |  |  |
| Safety class            | Ш                         |  |  |
| Impact resistance class | IK02                      |  |  |
| Impact resistance       | 0,20000000000000001 Joule |  |  |
| Assembly                | Recessed                  |  |  |
| Assembly details        | Ceiling                   |  |  |
| Wattage                 | 50 W                      |  |  |
| Color                   | chrome                    |  |  |
| BIG WHITE Page          | 402                       |  |  |
|                         |                           |  |  |