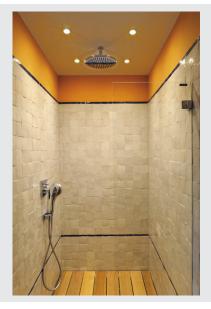

## round, chrome

The DOLIX OUT high-voltage recessed ceiling ring is made from aluminium and is equipped with a glass for protection against splashing water. Rated IP65 it can be used outdoors or in damp areas. Thanks to the already incorporated GU10 high-voltage socket, the DOLIX OUT recessed ceiling ring is ready for direct connection to 230V mains supply.