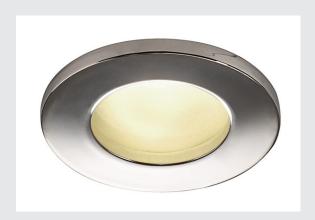

## **DOLIX OUT QPAR51**

## round, chrome

The DOLIX OUT high-voltage recessed ceiling ring is made from aluminium and is equipped with a glass for protection against splashing water. Rated IP65 it can be used outdoors or in damp areas. Thanks to the already incorporated GU10 high-voltage socket, the DOLIX OUT recessed ceiling ring is ready for direct connection to 230V mains supply.

## **TECHNICAL DATA**

| Item no.:               | 1001166                   |  |  |
|-------------------------|---------------------------|--|--|
| Socket                  | GU10                      |  |  |
| Lamp                    | QPAR51                    |  |  |
| Number of sockets       | 1                         |  |  |
| Lamps included          | 0                         |  |  |
| Primary nominal voltage | 220-240V ~50/60Hz mA/V    |  |  |
| Height                  | 11.0 cm                   |  |  |
| Diameter                | 8.2 cm                    |  |  |
| Installation diameter   | 6.8 cm                    |  |  |
| Installation depth      | 11.0 cm                   |  |  |
| Net weight              | 0.192 kg                  |  |  |
| Gross weight            | 0.234 kg                  |  |  |
| IP Code                 | IP 65                     |  |  |
| Safety class            | Ш                         |  |  |
| Impact resistance class | IK02                      |  |  |
| Impact resistance       | 0,20000000000000001 Joule |  |  |
| Assembly                | Recessed                  |  |  |
| Assembly details        | Ceiling                   |  |  |
| Wattage                 | 50 W                      |  |  |
| Color                   | chrome                    |  |  |
| BIG WHITE Page          | 402                       |  |  |
|                         |                           |  |  |