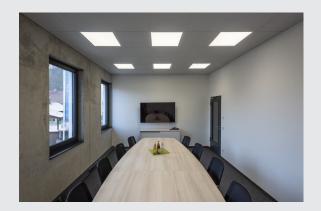

## LED Indoor recessed ceiling light, 600x600mm, UGR<19

The LED VALETO PANEL comes in two sizes and is a modern, space-saving solution for an efficient type of basic lighting. Because the light is fully compatible with Valeto Smart, the light colour can be set to between 2700 and 6500 Kelvin. With this product you reach a pleasant, homogeneous and glare-free lighting feeling. An aperture angle under 19° is achieved here.