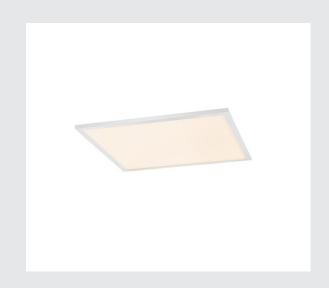

## LED Indoor recessed ceiling light, 600x600mm, UGR<19

The LED VALETO PANEL comes in two sizes and is a modern, space-saving solution for an efficient type of basic lighting. Because the light is fully compatible with Valeto Smart, the light colour can be set to between 2700 and 6500 Kelvin. With this product you reach a pleasant, homogeneous and glare-free lighting feeling. An aperture angle under 19° is achieved here.