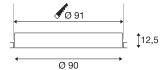

## **TECHNICAL DATA**

| Item no.:                           | 1001904          |
|-------------------------------------|------------------|
| Secondary power / secondary voltage | 10001050 mA/V    |
| Height                              | 12.5 cm          |
| Diameter                            | 90.0 cm          |
| Installation diameter               | 91.0 cm          |
| Installation depth                  | 21.0 cm          |
| Net weight                          | 10.501 kg        |
| Gross weight                        | 14.836 kg        |
| IP Code                             | IP 20            |
| Safety class                        | III              |
| Assembly                            | Recessed         |
| Assembly details                    | Ceiling          |
| Wattage                             | 72 W             |
| Lumen                               | 9550 / 10150 lm  |
| Colour temperature                  | 3000/4000 Kelvin |
| Beam angle                          | 105°             |
| Color                               | white            |
| CRI                                 | >80              |
| UGR≤                                | 22               |
| Binning                             | 3                |
| LXXBXX data                         | 70/50            |
| Service life                        | 25000 h          |
|                                     | •                |