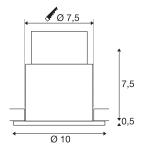

## **TECHNICAL DATA**

| Item no.:               | 1001930                   |  |
|-------------------------|---------------------------|--|
| Socket                  | GU10                      |  |
| Lamp                    | LED GU10 51mm             |  |
| Number of sockets       | 1                         |  |
| Primary nominal voltage | 220-240V ~50/60Hz mA/V    |  |
| Height                  | 8.0 cm                    |  |
| Diameter                | 10.0 cm                   |  |
| Installation diameter   | 7.5 cm                    |  |
| Installation depth      | 8.0 cm                    |  |
| Net weight              | 0.197 kg                  |  |
| Gross weight            | 0.258 kg                  |  |
| IP Code                 | IP 20 / IP 65             |  |
| Safety class            | Ш                         |  |
| Impact resistance class | IK02                      |  |
| Impact resistance       | 0,20000000000000001 Joule |  |
| Assembly                | Recessed                  |  |
| Assembly details        | Ceiling                   |  |
| Wattage                 | 5 W                       |  |
| Color                   | black                     |  |
| BIG WHITE Page          | 403                       |  |
|                         | -                         |  |