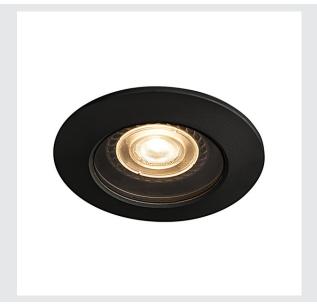

## **VARU QPAR51 DL**

## outdoor recessed ceiling light, black, IP20/65

The innovative VARU recessed fitting impresses with its high IP65 protection class. The downlights can therefore also be used outdoors as well as in rooms with high humidity. The VARU series is available in several colours and with powerful, warm-white LEDs or a GU10 socket. The electrical connection of the version with a GU10 socket is made to the 230V mains power supply. An additional LED driver is required for the LED versions.

## **TECHNICAL DATA**

| Item no.:               | 1001930                   |  |
|-------------------------|---------------------------|--|
| Socket                  | GU10                      |  |
| Lamp                    | LED GU10 51mm             |  |
| Number of sockets       | 1                         |  |
| Primary nominal voltage | 220-240V ~50/60Hz mA/V    |  |
| Height                  | 8.0 cm                    |  |
| Diameter                | 10.0 cm                   |  |
| Installation diameter   | 7.5 cm                    |  |
| Installation depth      | 8.0 cm                    |  |
| Net weight              | 0.197 kg                  |  |
| Gross weight            | 0.258 kg                  |  |
| IP Code                 | IP 20 / IP 65             |  |
| Safety class            | Ш                         |  |
| Impact resistance class | IK02                      |  |
| Impact resistance       | 0,20000000000000001 Joule |  |
| Assembly                | Recessed                  |  |
| Assembly details        | Ceiling                   |  |
| Wattage                 | 5 W                       |  |
| Color                   | black                     |  |
| BIG WHITE Page          | 403                       |  |
|                         | -                         |  |