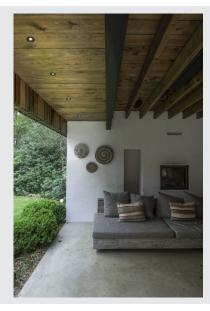

## outdoor recessed ceiling light, black, IP20/65

The innovative VARU recessed fitting impresses with its high IP65 protection class. The downlights can therefore also be used outdoors as well as in rooms with high humidity. The VARU series is available in several colours and with powerful, warm-white LEDs or a GU10 socket. The electrical connection of the version with a GU10 socket is made to the 230V mains power supply. An additional LED driver is required for the LED versions.