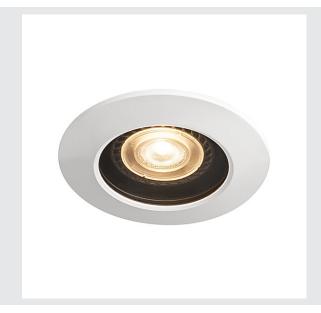

## **VARU QPAR51 DL**

## outdoor recessed ceiling light, black/white, IP20/65

The innovative VARU recessed fitting impresses with its high IP65 protection class. The downlights can therefore also be used outdoors as well as in rooms with high humidity. The VARU series is available in several colours and with powerful, warm-white LEDs or a GU10 socket. The electrical connection of the version with a GU10 socket is made to the 230V mains power supply. An additional LED driver is required for the LED versions.

## **TECHNICAL DATA**

| Item no.:               | 1001931                  |  |  |
|-------------------------|--------------------------|--|--|
| Socket                  | GU10                     |  |  |
| Lamp                    | LED GU10 51mm            |  |  |
| Number of sockets       | 1                        |  |  |
| Primary nominal voltage | 220-240V ~50/60Hz mA/V   |  |  |
| Height                  | 8.0 cm                   |  |  |
| Diameter                | 10.0 cm                  |  |  |
| Installation diameter   | 7.5 cm                   |  |  |
| Installation depth      | 8.0 cm                   |  |  |
| Net weight              | 0.199 kg                 |  |  |
| Gross weight            | 0.258 kg                 |  |  |
| IP Code                 | IP 20 / IP 65            |  |  |
| Safety class            | Ш                        |  |  |
| Impact resistance class | IK02                     |  |  |
| Impact resistance       | 0,2000000000000001 Joule |  |  |
| Assembly                | Recessed                 |  |  |
| Assembly details        | Ceiling                  |  |  |
| Wattage                 | 5 W                      |  |  |
| Color                   | white                    |  |  |
| BIG WHITE Page          | 403                      |  |  |
|                         |                          |  |  |