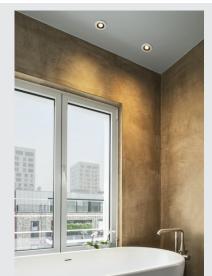

## outdoor recessed ceiling light, black/white, IP20/65

The innovative VARU recessed fitting impresses with its high IP65 protection class. The downlights can therefore also be used outdoors as well as in rooms with high humidity. The VARU series is available in several colours and with powerful, warm-white LEDs or a GU10 socket. The electrical connection of the version with a GU10 socket is made to the 230V mains power supply. An additional LED driver is required for the LED versions.