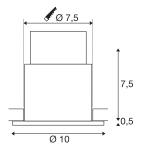

## **TECHNICAL DATA**

| Item no.:               | 1001931                  |  |  |
|-------------------------|--------------------------|--|--|
| Socket                  | GU10                     |  |  |
| Lamp                    | LED GU10 51mm            |  |  |
| Number of sockets       | 1                        |  |  |
| Primary nominal voltage | 220-240V ~50/60Hz mA/V   |  |  |
| Height                  | 8.0 cm                   |  |  |
| Diameter                | 10.0 cm                  |  |  |
| Installation diameter   | 7.5 cm                   |  |  |
| Installation depth      | 8.0 cm                   |  |  |
| Net weight              | 0.199 kg                 |  |  |
| Gross weight            | 0.258 kg                 |  |  |
| IP Code                 | IP 20 / IP 65            |  |  |
| Safety class            | Ш                        |  |  |
| Impact resistance class | IK02                     |  |  |
| Impact resistance       | 0,2000000000000001 Joule |  |  |
| Assembly                | Recessed                 |  |  |
| Assembly details        | Ceiling                  |  |  |
| Wattage                 | 5 W                      |  |  |
| Color                   | white                    |  |  |
| BIG WHITE Page          | 403                      |  |  |
|                         |                          |  |  |