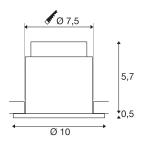

## **TECHNICAL DATA**

| Item no.:                           | 1001933                  |
|-------------------------------------|--------------------------|
| Secondary power / secondary voltage | 350 mA/V                 |
| Height                              | 5.75 cm                  |
| Diameter                            | 10.0 cm                  |
| Installation diameter               | 7.5 cm                   |
| Installation depth                  | 5.75 cm                  |
| Net weight                          | 0.187 kg                 |
| Gross weight                        | 0.249 kg                 |
| IP Code                             | IP 20 / IP 65            |
| Safety class                        | Ш                        |
| Impact resistance class             | IK02                     |
| Impact resistance                   | 0,2000000000000001 Joule |
| Assembly                            | Recessed                 |
| Assembly details                    | Ceiling                  |
| Wattage                             | 5 W                      |
| Lumen                               | 450 lm                   |
| Colour temperature                  | 2700 Kelvin              |
| Beam angle                          | 32 °                     |
| Color                               | white                    |
| CRI                                 | >80                      |
| Binning                             | 3                        |
| LXXBXX data                         | 70/50                    |