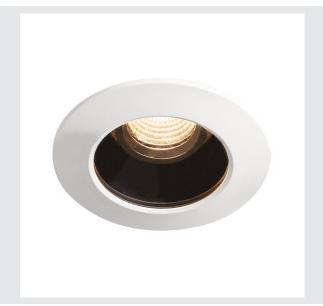

## **VARU DL**

## LED outdoor recessed ceiling light,black/white, IP20/65, 2700K

The innovative VARU recessed fitting impresses with its high IP65 protection class. The downlights can therefore also be used outdoors as well as in rooms with high humidity. The VARU series is available in several colours and with powerful, warm-white LEDs or a GU10 socket. The electrical connection of the version with a GU10 socket is made to the 230V mains power supply. An additional LED driver is required for the LED versions.