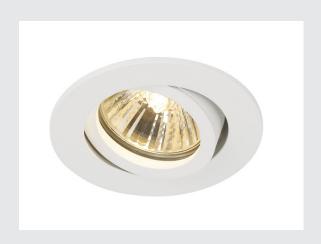

## **NEW TRIA 68 round**

indoor recessed ceiling light, QPAR51, white, 50W

The round, high-voltage version of our popular NEW TRIA recessed fitting series is available with white, black or brushed aluminium housings. The rotation range of this recessed spot guarantees you the ability to individually focus its light beam, regardless of whether you choose to use halogen or LED retrofit lamps. Specifically designed for a hole diameter of 68 mm, the NEW TRIA 68 recessed fitting is supplied ready for direct connection to the 230V alternating current. The scope of delivery of the product includes clip and leaf springs for convenient adaptation to the respective fitting situation.