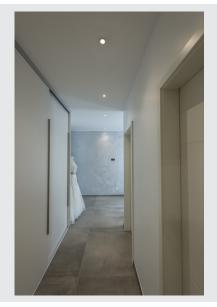

## **NEW TRIA 68 round**

indoor recessed ceiling light, QPAR51, white, 50W

The round, high-voltage version of our popular NEW TRIA recessed fitting series is available with white, black or brushed aluminium housings. The rotation range of this recessed spot guarantees you the ability to individually focus its light beam, regardless of whether you choose to use halogen or LED retrofit lamps. Specifically designed for a hole diameter of 68 mm, the NEW TRIA 68 recessed fitting is supplied ready for direct connection to the 230V alternating current. The scope of delivery of the product includes clip and leaf springs for convenient adaptation to the respective fitting situation.