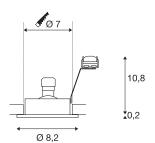

## **TECHNICAL DATA**

| Item no.:               | 1001981         |
|-------------------------|-----------------|
| Socket                  | GU10            |
| Lamp                    | QPAR51          |
| Number of sockets       | 1               |
| Primary nominal voltage | 230V ~50Hz mA/V |
| Tilt range              | 30 °            |
| Height                  | 11.0 cm         |
| Diameter                | 8.2 cm          |
| Installation diameter   | 7.0 cm          |
| Installation depth      | 13.5 cm         |
| Net weight              | 0.167 kg        |
| Gross weight            | 0.204 kg        |
| IP Code                 | IP 20           |
| Safety class            | Ш               |
| Assembly                | Recessed        |
| Assembly details        | Ceiling         |
| Wattage                 | 50 W            |
| Color                   | white           |
| BIG WHITE Page          | 420             |