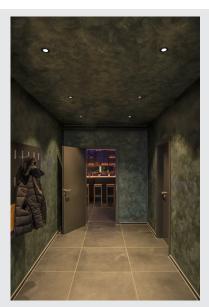

## LED outdoor recessed ceiling light, round DL IP65 black 1800-3000K

The innovative PATTA I recessed fitting is suitable for ceiling thicknesses of up to 20 mm. Rated IP65 it can be used outdoors or in damp areas. The light is available in black, white, or silver-grey, and with a round or square shape. The light colour can be individually adapted thanks to the use of a powerful, Dim to Warm LED. The electrical connection is made directly to the 230V mains supply thanks to the built-in LED driver.