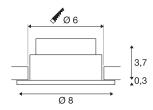

## **TECHNICAL DATA**

| Item no.:                           | 1002098                    |
|-------------------------------------|----------------------------|
| Primary nominal voltage             | 220-240V ~50/60Hz mA/V     |
| Secondary power / secondary voltage | 350 mA/V                   |
| Height                              | 4.0 cm                     |
| Diameter                            | 8.0 cm                     |
| Installation diameter               | 6.0 cm                     |
| Installation depth                  | 6.0 cm                     |
| Net weight                          | 0.241 kg                   |
| Gross weight                        | 0.296 kg                   |
| IP Code                             | IP 20 / IP 65              |
| Safety class                        |                            |
| Impact resistance class             | IK02                       |
| Impact resistance                   | 0,2000000000000001 Joule   |
| Assembly                            | Recessed                   |
| Assembly details                    | Ceiling                    |
| Dimming technology                  | Leading edge,trailing edge |
| Wattage                             | 7.3 W                      |
| Lumen                               | 440 lm                     |
| Colour temperature                  | 1800-3000 Kelvin           |
| Beam angle                          | 38 °                       |
| Color                               | black                      |
| CRI                                 | >95                        |
|                                     |                            |