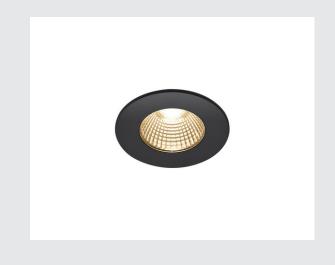

## LED outdoor recessed ceiling light, round DL IP65 black 1800-3000K

The innovative PATTA I recessed fitting is suitable for ceiling thicknesses of up to 20 mm. Rated IP65 it can be used outdoors or in damp areas. The light is available in black, white, or silver-grey, and with a round or square shape. The light colour can be individually adapted thanks to the use of a powerful, Dim to Warm LED. The electrical connection is made directly to the 230V mains supply thanks to the built-in LED driver.

## **TECHNICAL DATA**

| Item no.:                           | 1002098                    |
|-------------------------------------|----------------------------|
| Primary nominal voltage             | 220-240V ~50/60Hz mA/V     |
| Secondary power / secondary voltage | 350 mA/V                   |
| Height                              | 4.0 cm                     |
| Diameter                            | 8.0 cm                     |
| Installation diameter               | 6.0 cm                     |
| Installation depth                  | 6.0 cm                     |
| Net weight                          | 0.241 kg                   |
| Gross weight                        | 0.296 kg                   |
| IP Code                             | IP 20 / IP 65              |
| Safety class                        |                            |
| Impact resistance class             | IK02                       |
| Impact resistance                   | 0,2000000000000001 Joule   |
| Assembly                            | Recessed                   |
| Assembly details                    | Ceiling                    |
| Dimming technology                  | Leading edge,trailing edge |
| Wattage                             | 7.3 W                      |
| Lumen                               | 440 lm                     |
| Colour temperature                  | 1800-3000 Kelvin           |
| Beam angle                          | 38 °                       |
| Color                               | black                      |
| CRI                                 | >95                        |
|                                     |                            |