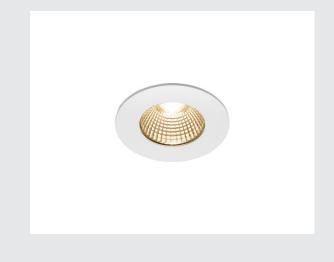

## LED outdoor recessed ceiling light, round DL IP65 white 1800-3000K

The innovative PATTA I recessed fitting is suitable for ceiling thicknesses of up to 20 mm. Rated IP65 it can be used outdoors or in damp areas. The light is available in black, white, or silver-grey, and with a round or square shape. The light colour can be individually adapted thanks to the use of a powerful, Dim to Warm LED. The electrical connection is made directly to the 230V mains supply thanks to the built-in LED driver.

## **TECHNICAL DATA**

| Item no.:                           | 1002099                    |
|-------------------------------------|----------------------------|
| Primary nominal voltage             | 220-240V ~50/60Hz mA/V     |
| Secondary power / secondary voltage | 350 mA/V                   |
| Height                              | 4.0 cm                     |
| Diameter                            | 8.0 cm                     |
| Installation diameter               | 6.0 cm                     |
| Installation depth                  | 6.0 cm                     |
| Net weight                          | 0.241 kg                   |
| Gross weight                        | 0.293 kg                   |
| IP Code                             | IP 20 / IP 65              |
| Safety class                        |                            |
| Impact resistance class             | IK02                       |
| Impact resistance                   | 0,2000000000000001 Joule   |
| Assembly                            | Recessed                   |
| Assembly details                    | Ceiling                    |
| Dimming technology                  | Leading edge,trailing edge |
| Wattage                             | 7.3 W                      |
| Lumen                               | 440 lm                     |
| Colour temperature                  | 1800-3000 Kelvin           |
| Beam angle                          | 38 °                       |
| Color                               | white                      |
| CRI                                 | >95                        |
|                                     |                            |