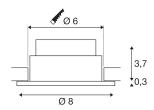

## **TECHNICAL DATA**

| Item no.:                           | 1002099                    |
|-------------------------------------|----------------------------|
| Primary nominal voltage             | 220-240V ~50/60Hz mA/V     |
| Secondary power / secondary voltage | 350 mA/V                   |
| Height                              | 4.0 cm                     |
| Diameter                            | 8.0 cm                     |
| Installation diameter               | 6.0 cm                     |
| Installation depth                  | 6.0 cm                     |
| Net weight                          | 0.241 kg                   |
| Gross weight                        | 0.293 kg                   |
| IP Code                             | IP 20 / IP 65              |
| Safety class                        |                            |
| Impact resistance class             | IK02                       |
| Impact resistance                   | 0,2000000000000001 Joule   |
| Assembly                            | Recessed                   |
| Assembly details                    | Ceiling                    |
| Dimming technology                  | Leading edge,trailing edge |
| Wattage                             | 7.3 W                      |
| Lumen                               | 440 lm                     |
| Colour temperature                  | 1800-3000 Kelvin           |
| Beam angle                          | 38 °                       |
| Color                               | white                      |
| CRI                                 | >95                        |
|                                     |                            |