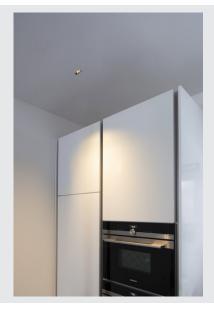

## MILANDO DL

LED indoor recessed ceiling light, black/white, 3000K, 280lm

The minimalistic MILANDO LED recessed ceiling light impresses with its compact installation dimensions, innovative LED technology and excellent lighting properties. The elongated recessed fitting is available in several sizes and light colours. A separate LED driver current driver is required for connection.