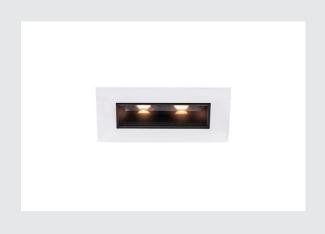

## MILANDO DL

LED indoor recessed ceiling light, black/white, 3000K, 280lm

The minimalistic MILANDO LED recessed ceiling light impresses with its compact installation dimensions, innovative LED technology and excellent lighting properties. The elongated recessed fitting is available in several sizes and light colours. A separate LED driver current driver is required for connection.