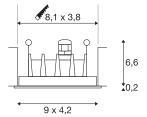

## **TECHNICAL DATA**

| Item no.:                           | 1002104     |
|-------------------------------------|-------------|
| Number of different light outlets   | 1           |
| Secondary power / secondary voltage | 700 mA/V    |
| Length                              | 9.0 cm      |
| Width                               | 4.2 cm      |
| Height                              | 6.8 cm      |
| Installation length                 | 8.1 cm      |
| Installation width                  | 3.8 cm      |
| Installation depth                  | 10.0 cm     |
| Net weight                          | 0.19 kg     |
| Gross weight                        | 0.203 kg    |
| IP Code                             | IP 20       |
| Safety class                        | Ш           |
| Assembly                            | Recessed    |
| Assembly details                    | Ceiling     |
| Wattage                             | 4.28 W      |
| Lumen                               | 280 lm      |
| Colour temperature                  | 3000 Kelvin |
| Beam angle                          | 45 °        |
| Color                               | white       |
| CRI                                 | >80         |
| UGR≤                                | 19          |