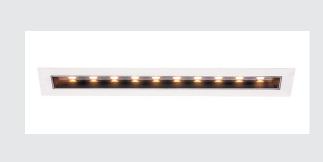

## LED indoor recessed ceiling light, black/white, 3000K, 1240lm

The minimalistic MILANDO LED recessed ceiling light impresses with its compact installation dimensions, innovative LED technology and excellent lighting properties. The elongated recessed fitting is available in several sizes and light colours. A separate LED driver current driver is required for connection.

## **TECHNICAL DATA**

| Item no.:                           | 1002106     |
|-------------------------------------|-------------|
| Number of different light outlets   | 1           |
| Secondary power / secondary voltage | 700 mA/V    |
| Length                              | 32.0 cm     |
| Width                               | 4.2 cm      |
| Height                              | 6.8 cm      |
| Installation length                 | 30.9 cm     |
| Installation width                  | 3.8 cm      |
| Installation depth                  | 10.0 cm     |
| Net weight                          | 0.612 kg    |
| Gross weight                        | 0.722 kg    |
| IP Code                             | IP 20       |
| Safety class                        | 111         |
| Assembly                            | Recessed    |
| Assembly details                    | Ceiling     |
| Wattage                             | 21.35 W     |
| Lumen                               | 1240 lm     |
| Colour temperature                  | 3000 Kelvin |
| Beam angle                          | 45 °        |
| Color                               | white       |
| CRI                                 | >80         |
| UGR≤                                | 19          |
|                                     | <u>!</u>    |