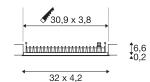

## **TECHNICAL DATA**

| Item no.:                           | 1002106     |
|-------------------------------------|-------------|
| Number of different light outlets   | 1           |
| Secondary power / secondary voltage | 700 mA/V    |
| Length                              | 32.0 cm     |
| Width                               | 4.2 cm      |
| Height                              | 6.8 cm      |
| Installation length                 | 30.9 cm     |
| Installation width                  | 3.8 cm      |
| Installation depth                  | 10.0 cm     |
| Net weight                          | 0.612 kg    |
| Gross weight                        | 0.722 kg    |
| IP Code                             | IP 20       |
| Safety class                        | 111         |
| Assembly                            | Recessed    |
| Assembly details                    | Ceiling     |
| Wattage                             | 21.35 W     |
| Lumen                               | 1240 lm     |
| Colour temperature                  | 3000 Kelvin |
| Beam angle                          | 45 °        |
| Color                               | white       |
| CRI                                 | >80         |
| UGR≤                                | 19          |
|                                     | <u>!</u>    |