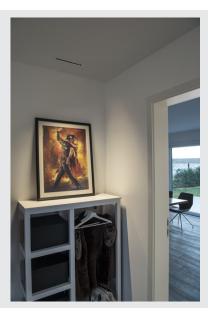

## LED indoor recessed ceiling light, black/white, 3000K, 1240lm

The minimalistic MILANDO LED recessed ceiling light impresses with its compact installation dimensions, innovative LED technology and excellent lighting properties. The elongated recessed fitting is available in several sizes and light colours. A separate LED driver current driver is required for connection.