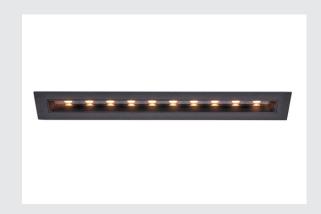

## LED indoor recessed ceiling light, black, 3000K, 1240lm

The minimalistic MILANDO LED recessed ceiling light impresses with its compact installation dimensions, innovative LED technology and excellent lighting properties. The elongated recessed fitting is available in several sizes and light colours. A separate LED driver current driver is required for connection.