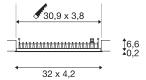

## **TECHNICAL DATA**

| Item no.:                           | 1002109     |
|-------------------------------------|-------------|
| Number of different light outlets   | 1           |
| Secondary power / secondary voltage | 700 mA/V    |
| Length                              | 32.0 cm     |
| Width                               | 4.2 cm      |
| Height                              | 6.8 cm      |
| Installation length                 | 30.9 cm     |
| Installation width                  | 3.8 cm      |
| Installation depth                  | 10.0 cm     |
| Net weight                          | 0.61 kg     |
| Gross weight                        | 0.721 kg    |
| IP Code                             | IP 20       |
| Safety class                        | III         |
| Assembly                            | Recessed    |
| Assembly details                    | Ceiling     |
| Wattage                             | 21.35 W     |
| Lumen                               | 1240 lm     |
| Colour temperature                  | 3000 Kelvin |
| Beam angle                          | 45 °        |
| Color                               | black       |
|                                     |             |
| CRI                                 | >80         |
| UGR ≤                               | >80<br>19   |