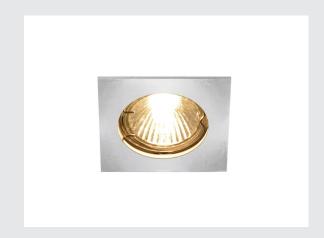

## **PIKA QPAR51**

indoor recessed ceiling light, chrome, fixed, max. 50W

The square and rigid 240V recessed fitting PIKA QPAR51 is available with a white, chrome, brass or silver-grey housing, and allows the desired beam angle to be individually directed. PIKA is a modern spotlight for extraordinary lighting. The electrical connection is made directly to the 230V mains supply.