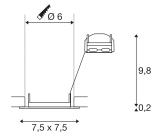

## **TECHNICAL DATA**

| Item no.:               | 1002205         |
|-------------------------|-----------------|
| Socket                  | GU10            |
| Lamp                    | QPAR51          |
| Number of sockets       | 1               |
| Lamps included          | 0               |
| Primary nominal voltage | 230V ~50Hz mA/V |
| Length                  | 7.5 cm          |
| Width                   | 7.5 cm          |
| Height                  | 10.0 cm         |
| Installation diameter   | 6.0 cm          |
| Installation depth      | 10.0 cm         |
| Net weight              | 0.131 kg        |
| Gross weight            | 0.16 kg         |
| IP Code                 | IP 20           |
| Safety class            | Ш               |
| Assembly                | Recessed        |
| Assembly details        | Ceiling         |
| Number of through-wires | 10              |
| Wattage                 | 50 W            |
| Color                   | chrome          |
| BIG WHITE Page          | 397             |
|                         |                 |