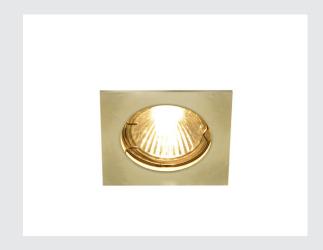

## **PIKA QPAR51**

indoor recessed ceiling light, brass, fixed, max. 50W

The square and rigid 240V recessed fitting PIKA QPAR51 is available with a white, chrome, brass or silver-grey housing, and allows the desired beam angle to be individually directed. PIKA is a modern spotlight for extraordinary lighting. The electrical connection is made directly to the 230V mains supply.

## **TECHNICAL DATA**

| Item no.:               | 1002206         |
|-------------------------|-----------------|
| Socket                  | GU10            |
| Lamp                    | QPAR51          |
| Number of sockets       | 1               |
| Lamps included          | 0               |
| Primary nominal voltage | 230V ~50Hz mA/V |
| Length                  | 7.5 cm          |
| Width                   | 7.5 cm          |
| Height                  | 10.0 cm         |
| Installation diameter   | 6.0 cm          |
| Installation depth      | 10.0 cm         |
| Net weight              | 0.129 kg        |
| Gross weight            | 0.157 kg        |
| IP Code                 | IP 20           |
| Safety class            | II              |
| Assembly                | Recessed        |
| Assembly details        | Ceiling         |
| Number of through-wires | 10              |
| Wattage                 | 50 W            |
| Color                   | brass           |
| BIG WHITE Page          | 397             |
|                         |                 |