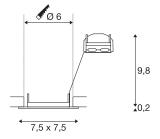

## **TECHNICAL DATA**

| Item no.:               | 1002206         |
|-------------------------|-----------------|
| Socket                  | GU10            |
| Lamp                    | QPAR51          |
| Number of sockets       | 1               |
| Lamps included          | 0               |
| Primary nominal voltage | 230V ~50Hz mA/V |
| Length                  | 7.5 cm          |
| Width                   | 7.5 cm          |
| Height                  | 10.0 cm         |
| Installation diameter   | 6.0 cm          |
| Installation depth      | 10.0 cm         |
| Net weight              | 0.129 kg        |
| Gross weight            | 0.157 kg        |
| IP Code                 | IP 20           |
| Safety class            | II              |
| Assembly                | Recessed        |
| Assembly details        | Ceiling         |
| Number of through-wires | 10              |
| Wattage                 | 50 W            |
| Color                   | brass           |
| BIG WHITE Page          | 397             |
|                         |                 |