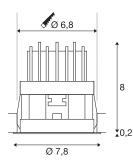

## **TECHNICAL DATA**

| Item no.:                           | 1002592      |
|-------------------------------------|--------------|
| Secondary power / secondary voltage | 500 mA/V     |
| Height                              | 8.2 cm       |
| Diameter                            | 7.8 cm       |
| Installation diameter               | 6.8 cm       |
| Installation depth                  | 9.0 cm       |
| Net weight                          | 0.144 kg     |
| Gross weight                        | 0.22 kg      |
| IP Code                             | IP 20        |
| Safety class                        | 111          |
| Assembly                            | Recessed     |
| Assembly details                    | Ceiling,Wall |
| Wattage                             | 7.7 W        |
| Lumen                               | 415 lm       |
| Colour temperature                  | 3000 Kelvin  |
| Beam angle                          | 25 °         |
| Color                               | black        |
| CRI                                 | >80          |
| Binning                             | 3            |
| LXXBXX data                         | 70/50        |
| Service life                        | 30000 h      |
| Maximum ambient temperature         | 30 °C        |
|                                     |              |