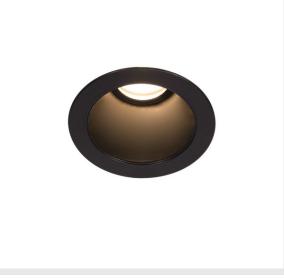

## HORN MAGNA LED outdoor recessed ceiling light

black, 3000K, 25°

The HORN MAGNA rigid LED recessed spot is made from aluminium and is an LED light solution for applications where point accent lighting and a low installation depth are required. The warm-white power LED provides the required illumination strength. To operate, the spot needs a suitable constant current driver rated at 500mA. This luminaire contains built-in LED lamps.

## **TECHNICAL DATA**

| Item no.:                           | 1002592      |
|-------------------------------------|--------------|
| Secondary power / secondary voltage | 500 mA/V     |
| Height                              | 8.2 cm       |
| Diameter                            | 7.8 cm       |
| Installation diameter               | 6.8 cm       |
| Installation depth                  | 9.0 cm       |
| Net weight                          | 0.144 kg     |
| Gross weight                        | 0.22 kg      |
| IP Code                             | IP 20        |
| Safety class                        | 111          |
| Assembly                            | Recessed     |
| Assembly details                    | Ceiling,Wall |
| Wattage                             | 7.7 W        |
| Lumen                               | 415 lm       |
| Colour temperature                  | 3000 Kelvin  |
| Beam angle                          | 25 °         |
| Color                               | black        |
| CRI                                 | >80          |
| Binning                             | 3            |
| LXXBXX data                         | 70/50        |
| Service life                        | 30000 h      |
| Maximum ambient temperature         | 30 °C        |
|                                     |              |