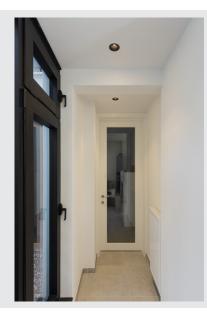

## HORN MAGNA LED outdoor recessed ceiling light

black, 3000K, 25°

The HORN MAGNA rigid LED recessed spot is made from aluminium and is an LED light solution for applications where point accent lighting and a low installation depth are required. The warm-white power LED provides the required illumination strength. To operate, the spot needs a suitable constant current driver rated at 500mA. This luminaire contains built-in LED lamps.