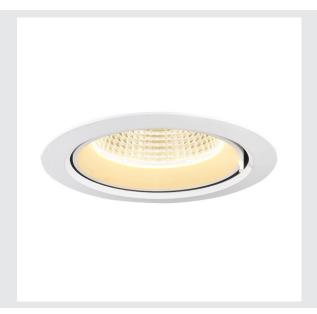

## Indoor LED recessed ceiling light, white, 3000K

The Premium LED installed in the GIMBLE IN 175 recessed ceiling light gives off a particularly warm light. Of course, the light outlet of this recessed ceiling light is tiltable. With a CRI value of greater than or equal to 90, the GIMBLE IN 175 is ideal for true-colour lighting of rooms. This should be your choice of recessed ceiling light if colour rendering is very important to you. This recessed ceiling light is sustainable and low-maintenance thanks to the anticipated service life of 30,000 hours.