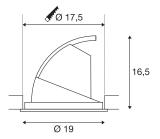

## **TECHNICAL DATA**

| Item no.:                           | 1002881       |
|-------------------------------------|---------------|
| Lamps included                      | 0             |
| Secondary power / secondary voltage | 10001050 mA/V |
| Vertical tilting range              | 50 °          |
| Horizontal rotation range           | 350 °         |
| Height                              | 16.5 cm       |
| Diameter                            | 19.0 cm       |
| Installation diameter               | 17.5 cm       |
| Installation depth                  | 16.5 cm       |
| Net weight                          | 0.802 kg      |
| Gross weight                        | 1.216 kg      |
| IP Code                             | IP 20         |
| Safety class                        | III           |
| Assembly                            | Recessed      |
| Assembly details                    | Ceiling       |
| Wattage                             | 38 W          |
| Lumen                               | 3340 lm       |
| Colour temperature                  | 3000 Kelvin   |
| Beam angle                          | 36 °          |
| Color                               | white         |
| CRI                                 | >90           |
| Binning                             | 3             |
|                                     | •             |