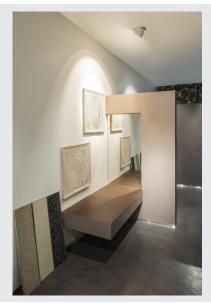

## Indoor LED recessed ceiling light, white, 3000K

The Premium LED installed in the GIMBLE IN 175 recessed ceiling light gives off a particularly warm light. Of course, the light outlet of this recessed ceiling light is tiltable. With a CRI value of greater than or equal to 90, the GIMBLE IN 175 is ideal for true-colour lighting of rooms. This should be your choice of recessed ceiling light if colour rendering is very important to you. This recessed ceiling light is sustainable and low-maintenance thanks to the anticipated service life of 30,000 hours.