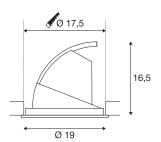

## **TECHNICAL DATA**

| Item no.:                           | 1002887       |
|-------------------------------------|---------------|
| Lamps included                      | 0             |
| Secondary power / secondary voltage | 10001050 mA/V |
| Vertical tilting range              | 50 °          |
| Horizontal rotation range           | 350 °         |
| Height                              | 16.5 cm       |
| Diameter                            | 19.0 cm       |
| Installation diameter               | 17.5 cm       |
| Installation depth                  | 16.5 cm       |
| Net weight                          | 0.82 kg       |
| Gross weight                        | 1.229 kg      |
| IP Code                             | IP 20         |
| Safety class                        | Ш             |
| Assembly                            | Recessed      |
| Assembly details                    | Ceiling       |
| Wattage                             | 38 W          |
| Lumen                               | 3550 lm       |
| Colour temperature                  | 4000 Kelvin   |
| Beam angle                          | 36 °          |
| Color                               | white         |
| CRI                                 | >90           |
| Binning                             | 3             |
|                                     | •             |