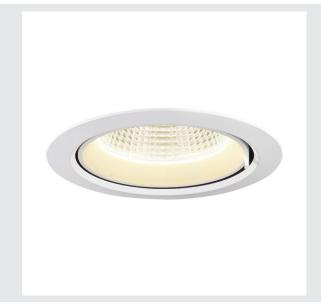

## **GIMBLE IN 175**

## Indoor LED recessed ceiling light, white, 4000K

The Premium LED installed in the GIMBLE IN 175 recessed ceiling light gives off a particularly warm light. Of course, the light outlet of this recessed ceiling light is tiltable. With a CRI value of greater than or equal to 90, the GIMBLE IN 175 is ideal for true-colour lighting of rooms. This should be your choice of recessed ceiling light if colour rendering is very important to you. This recessed ceiling light is sustainable and low-maintenance thanks to the anticipated service life of 30,000 hours.