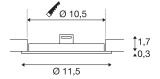

## **TECHNICAL DATA**

| Item no.:                           | 1003008                   |  |
|-------------------------------------|---------------------------|--|
| Secondary power / secondary voltage | 200 mA/V                  |  |
| Height                              | 2.0 cm                    |  |
| Diameter                            | 11.5 cm                   |  |
| Installation diameter               | 10.5 cm                   |  |
| Installation depth                  | 3.0 cm                    |  |
| Net weight                          | 0.106 kg                  |  |
| Gross weight                        | 0.142 kg                  |  |
| IP Code                             | IP 20                     |  |
| Safety class                        | III                       |  |
| Impact resistance class             | IK02                      |  |
| Impact resistance                   | 0,20000000000000001 Joule |  |
| Assembly                            | Recessed                  |  |
| Assembly details                    | Ceiling                   |  |
| Wattage                             | 6 W                       |  |
| Lumen                               | 470 lm                    |  |
| Colour temperature                  | 3000 Kelvin               |  |
| Color                               | white                     |  |
| CRI                                 | >80                       |  |
| Binning                             | 6                         |  |
| LXXBXX data                         | 70/50                     |  |
| Service life                        | 48000 h                   |  |