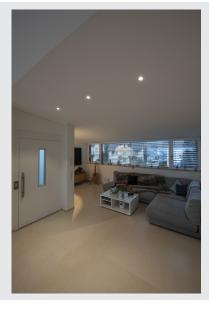

## Indoor LED recessed ceiling light round white 3000K

The SENSER recessed fitting made from aluminium is available in white and silver-grey, and with a round or square shade. The rigid Premium LED insert produces homogeneous base illumination over a wide area thanks to its extensive beam angle. If you are looking for a recessed ceiling light with a shallow installation depth, SENSER is just the job.