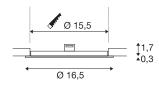

## **TECHNICAL DATA**

| Item no.:                           | 1003009                                |
|-------------------------------------|----------------------------------------|
| Secondary power / secondary voltage | 350 mA/V                               |
| Height                              | 2.0 cm                                 |
| Diameter                            | 16.5 cm                                |
| Installation diameter               | 15.5 cm                                |
| Installation depth                  | 3.0 cm                                 |
| Net weight                          | 0.198 kg                               |
| Gross weight                        | 0.25 kg                                |
| IP Code                             | IP 20                                  |
| Safety class                        | 111                                    |
| Impact resistance class             | IK02                                   |
| Impact resistance                   | 0,200000000000000000000000000000000000 |
| Assembly                            | Recessed                               |
| Assembly details                    | Ceiling                                |
| Wattage                             | 9.7 W                                  |
| Lumen                               | 950 lm                                 |
| Colour temperature                  | 3000 Kelvin                            |
| Color                               | white                                  |
| CRI                                 | >80                                    |
| Binning                             | 6                                      |
| LXXBXX data                         | 70/50                                  |
| Service life                        | 48000 h                                |
|                                     |                                        |