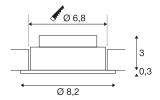

## **TECHNICAL DATA**

| Item no.:                           | 1003057                |  |
|-------------------------------------|------------------------|--|
| Primary nominal voltage             | 100-240V ~50/60Hz mA/V |  |
| Secondary power / secondary voltage | 350 mA/V               |  |
| Vertical tilting range              | 30 °                   |  |
| Height                              | 3.3 cm                 |  |
| Diameter                            | 8.2 cm                 |  |
| Installation diameter               | 6.8 cm                 |  |
| Installation depth                  | 3.5 cm                 |  |
| Net weight                          | 0.202 kg               |  |
| Gross weight                        | 0.254 kg               |  |
| IP Code                             | IP 20                  |  |
| Safety class                        | II                     |  |
| Assembly                            | Recessed               |  |
| Assembly details                    | Ceiling                |  |
| Wattage                             | 5.3 W                  |  |
| Lumen                               | 300 lm                 |  |
| Colour temperature                  | 3000 Kelvin            |  |
| Beam angle                          | 38 °                   |  |
| Color                               | black                  |  |
| Binning                             | 4                      |  |
| LXXBXX data                         | 70/50                  |  |
| Service life                        | 40000 h                |  |
|                                     |                        |  |