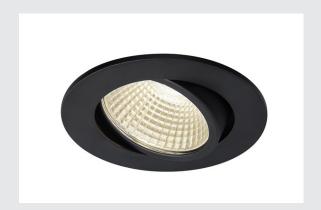

## **NEW TRIA 68 I CS**

Indoor LED recessed ceiling light black round 3000K  $38^{\circ}$  incl. driver clip springs

Are you looking for amazing light for your rooms? You get this thanks to the integrated Premium LED in the NEW TRIA 68 I CS recessed ceiling light. With a CRI value of equal to or greater than 80, the recessed ceiling light NEW TRIA 68 I CS is particularly suitable for illuminating of sales or office premises.