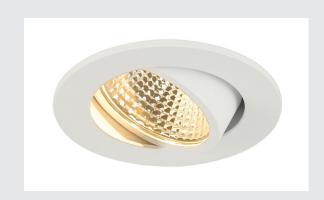

## **NEW TRIA 68 I CS**

Indoor LED recessed ceiling light white round 2700K 38° incl. driver clip springs

You get particularly pleasant light for your rooms thanks to the integrated Premium LED in the NEW TRIA 68 I CS recessed ceiling light. With a CRI value of greater than or equal to 80, the NEW TRIA 68 I CS is very suitable for true-colour lighting of office or sales premises.