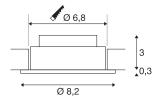

## **TECHNICAL DATA**

| Item no.:                           | 1003059                |  |
|-------------------------------------|------------------------|--|
| Primary nominal voltage             | 100-240V ~50/60Hz mA/V |  |
| Secondary power / secondary voltage | 350 mA/V               |  |
| Vertical tilting range              | 30 °                   |  |
| Height                              | 3.3 cm                 |  |
| Diameter                            | 8.2 cm                 |  |
| Installation diameter               | 6.8 cm                 |  |
| Installation depth                  | 3.5 cm                 |  |
| Net weight                          | 0.205 kg               |  |
| Gross weight                        | 0.257 kg               |  |
| IP Code                             | IP 20                  |  |
| Safety class                        | II                     |  |
| Assembly                            | Recessed               |  |
| Assembly details                    | Ceiling                |  |
| Wattage                             | 5.3 W                  |  |
| Lumen                               | 300 lm                 |  |
| Colour temperature                  | 2700 Kelvin            |  |
| Beam angle                          | 38 °                   |  |
| Color                               | white                  |  |
| Binning                             | 4                      |  |
| LXXBXX data                         | 70/50                  |  |
| Service life                        | 40000 h                |  |