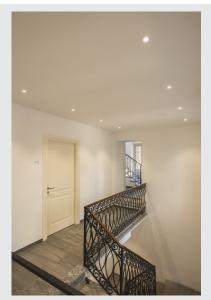

## **NEW TRIA 68 I CS**

Indoor LED recessed ceiling light white round 2700K 38° incl. driver clip springs

You get particularly pleasant light for your rooms thanks to the integrated Premium LED in the NEW TRIA 68 I CS recessed ceiling light. With a CRI value of greater than or equal to 80, the NEW TRIA 68 I CS is very suitable for true-colour lighting of office or sales premises.