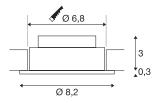

## **TECHNICAL DATA**

| Item no.:                           | 1003060                |
|-------------------------------------|------------------------|
| Primary nominal voltage             | 100-240V ~50/60Hz mA/V |
| Secondary power / secondary voltage | 350 mA/V               |
| Vertical tilting range              | 30 °                   |
| Height                              | 3.3 cm                 |
| Diameter                            | 8.2 cm                 |
| Installation diameter               | 6.8 cm                 |
| Installation depth                  | 3.5 cm                 |
| Net weight                          | 0.2 kg                 |
| Gross weight                        | 0.249 kg               |
| IP Code                             | IP 20                  |
| Safety class                        | 11                     |
| Assembly                            | Recessed               |
| Assembly details                    | Ceiling                |
| Wattage                             | 5.3 W                  |
| Lumen                               | 300 lm                 |
| Colour temperature                  | 2700 Kelvin            |
| Beam angle                          | 38 °                   |
| Color                               | aluminium              |
| Binning                             | 4                      |
| LXXBXX data                         | 70/50                  |
| Service life                        | 40000 h                |
|                                     | •                      |