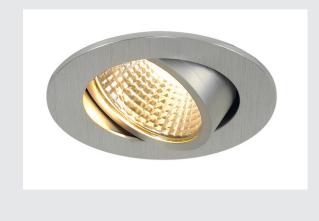

## **NEW TRIA 68 I CS**

## Indoor LED recessed ceiling light alu round 2700K 38° incl. driver clip springs

The premium LED integrated in the NEW TRIA 68 I CS recessed ceiling light gives off a particularly warm light. With a CRI value of greater than or equal to 80, the NEW TRIA 68 I CS is very suitable for true-colour lighting of office or sales premises. This recessed ceiling light is sustainable and low-maintenance thanks to the anticipated service life of 40,000 hours.