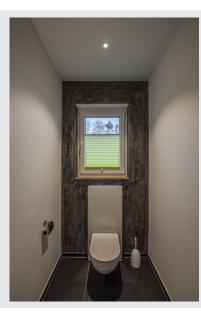

## **NEW TRIA 68 I CS**

## Indoor LED recessed ceiling light alu round 2700K 38° incl. driver clip springs

The premium LED integrated in the NEW TRIA 68 I CS recessed ceiling light gives off a particularly warm light. With a CRI value of greater than or equal to 80, the NEW TRIA 68 I CS is very suitable for true-colour lighting of office or sales premises. This recessed ceiling light is sustainable and low-maintenance thanks to the anticipated service life of 40,000 hours.