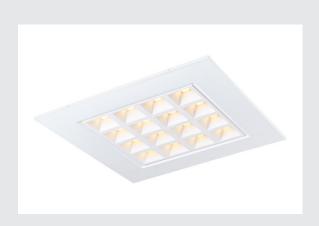

## Indoor LED recessed ceiling light white 3000K UGR<19

PAVANO LED recessed ceiling lights are available in several sizes and light colours. However, that which makes them special is the UGR value of less than 16. PAVANO luminaires therefore emit light which is almost glare-free.

## **TECHNICAL DATA**

| Item no.:                           | 1003078                    |
|-------------------------------------|----------------------------|
| Secondary power / secondary voltage | 700 mA/V                   |
| Length                              | 62.0 cm                    |
| Width                               | 62.0 cm                    |
| Height                              | 3.6 cm                     |
| Installation depth                  | 5.0 cm                     |
| Net weight                          | 2.669 kg                   |
| Gross weight                        | 3.408 kg                   |
| IP Code                             | IP 20                      |
| Safety class                        | Ш                          |
| Assembly                            | Recessed                   |
| Assembly details                    | Ceiling, Ceiling with Acc. |
| Wattage                             | 25 W                       |
| Lumen                               | 3200 lm                    |
| Colour temperature                  | 3000 Kelvin                |
| Beam angle                          | 100°                       |
| Color                               | white                      |
| CRI                                 | >90                        |
| UGR≤                                | 19                         |
| Binning                             | 6                          |
| LXXBXX data                         | 70/50                      |
| Service life                        | 50000 h                    |