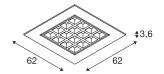

## **TECHNICAL DATA**

| Item no.:                           | 1003078                    |
|-------------------------------------|----------------------------|
| Secondary power / secondary voltage | 700 mA/V                   |
| Length                              | 62.0 cm                    |
| Width                               | 62.0 cm                    |
| Height                              | 3.6 cm                     |
| Installation depth                  | 5.0 cm                     |
| Net weight                          | 2.669 kg                   |
| Gross weight                        | 3.408 kg                   |
| IP Code                             | IP 20                      |
| Safety class                        | Ш                          |
| Assembly                            | Recessed                   |
| Assembly details                    | Ceiling, Ceiling with Acc. |
| Wattage                             | 25 W                       |
| Lumen                               | 3200 lm                    |
| Colour temperature                  | 3000 Kelvin                |
| Beam angle                          | 100°                       |
| Color                               | white                      |
| CRI                                 | >90                        |
| UGR≤                                | 19                         |
| Binning                             | 6                          |
| LXXBXX data                         | 70/50                      |
| Service life                        | 50000 h                    |