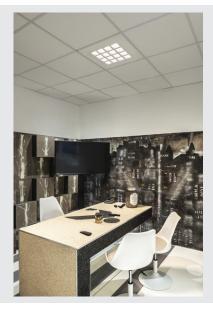

## Indoor LED recessed ceiling light white 3000K UGR<19

PAVANO LED recessed ceiling lights are available in several sizes and light colours. However, that which makes them special is the UGR value of less than 16. PAVANO luminaires therefore emit light which is almost glare-free.