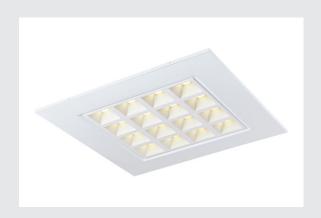

## PAVANO620x620

## Indoor LED recessed ceiling light white 4000K UGR<19

PAVANO LED recessed ceiling lights are available in several sizes and light colours. However, that which makes them special is the UGR value of less than 16. PAVANO luminaires therefore emit light which is almost glare-free.

## **TECHNICAL DATA**

| Item no.:                           | 1003079                    |
|-------------------------------------|----------------------------|
| Secondary power / secondary voltage | 700 mA/V                   |
| Length                              | 62.0 cm                    |
| Width                               | 62.0 cm                    |
| Height                              | 3.6 cm                     |
| Installation depth                  | 5.0 cm                     |
| Net weight                          | 2.72 kg                    |
| Gross weight                        | 3.459 kg                   |
| IP Code                             | IP 20                      |
| Safety class                        | III                        |
| Assembly                            | Recessed                   |
| Assembly details                    | Ceiling, Ceiling with Acc. |
| Wattage                             | 25 W                       |
| Lumen                               | 3350 lm                    |
| Colour temperature                  | 4000 Kelvin                |
| Beam angle                          | 100 °                      |
| Color                               | white                      |
| CRI                                 | >90                        |
| UGR≤                                | 19                         |
| Binning                             | 6                          |
| LXXBXX data                         | 70/50                      |
| Service life                        | 50000 h                    |