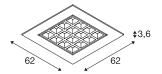

## **TECHNICAL DATA**

| Item no.:                           | 1003079                    |
|-------------------------------------|----------------------------|
| Secondary power / secondary voltage | 700 mA/V                   |
| Length                              | 62.0 cm                    |
| Width                               | 62.0 cm                    |
| Height                              | 3.6 cm                     |
| Installation depth                  | 5.0 cm                     |
| Net weight                          | 2.72 kg                    |
| Gross weight                        | 3.459 kg                   |
| IP Code                             | IP 20                      |
| Safety class                        | III                        |
| Assembly                            | Recessed                   |
| Assembly details                    | Ceiling, Ceiling with Acc. |
| Wattage                             | 25 W                       |
| Lumen                               | 3350 lm                    |
| Colour temperature                  | 4000 Kelvin                |
| Beam angle                          | 100 °                      |
| Color                               | white                      |
| CRI                                 | >90                        |
| UGR≤                                | 19                         |
| Binning                             | 6                          |
| LXXBXX data                         | 70/50                      |
| Service life                        | 50000 h                    |