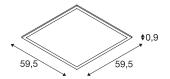

## **TECHNICAL DATA**

| Item no.:                           | 1003083                    |
|-------------------------------------|----------------------------|
| Secondary power / secondary voltage | 1050 mA/V                  |
| Length                              | 59.5 cm                    |
| Width                               | 59.5 cm                    |
| Height                              | 0.9 cm                     |
| Installation depth                  | 5.0 cm                     |
| Net weight                          | 2.924 kg                   |
| Gross weight                        | 3.51 kg                    |
| IP Code                             | IP 20                      |
| Safety class                        | Ш                          |
| Assembly                            | Recessed                   |
| Assembly details                    | Ceiling, Ceiling with Acc. |
| Wattage                             | 35 W                       |
| Lumen                               | 4000 lm                    |
| Colour temperature                  | 3000 Kelvin                |
| Beam angle                          | 120 °                      |
| Color                               | white                      |
| CRI                                 | >90                        |
| UGR≤                                | 19                         |
| Binning                             | 6                          |
| LXXBXX data                         | 70/50                      |
| Service life                        | 50000 h                    |