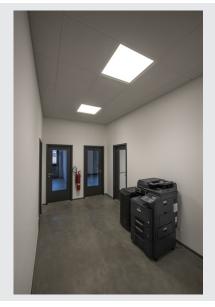

## Indoor LED recessed ceiling light white 3000K UGR<19

The LED PANEL 600 comes in several different light colours for grid ceilings and provides a modern and space-saving solution for an efficient kind of base lighting. You achieve a pleasant, homogeneous and glare-free lighting sensation with this product, with an aperture angle of less than 19°.