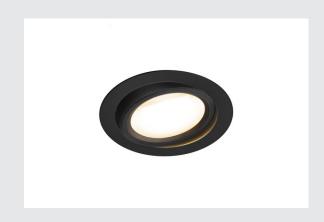

## Indoor LED wall and ceiling mounted light black DIM-TO-WARM 2000-3000K

With a high colour rendering index (CRI>90) and the option of dim-to-warm dimming for an especially warm light (2000-3000K), every member of the OCULUS family can conjure up a unique lighting mood. The special lens optics provide a sharply contoured lighting effect, making this light perfect for accent lighting in sophisticated homes, medical practices, law firms, cafés, hotels and restaurants. By using the included frosted shade, the light can also be adjusted to provide diffuse light distribution rather than sharply contoured lighting.