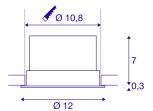

## **TECHNICAL DATA**

| Item no.:                           | 1004668                               |  |  |
|-------------------------------------|---------------------------------------|--|--|
| Number of different light outlets   | 1                                     |  |  |
| Primary nominal voltage             | 220-240V ~50/60Hz mA/V                |  |  |
| Secondary power / secondary voltage | 250 mA/V                              |  |  |
| Vertical tilting range              | 30 °                                  |  |  |
| Vertical tilting range              | -15 °                                 |  |  |
| Vertical tilting range              | 15°                                   |  |  |
| Height                              | 7.3 cm                                |  |  |
| Diameter                            | 12.0 cm                               |  |  |
| Installation diameter               | 10.8 cm                               |  |  |
| Installation depth                  | 8.0 cm                                |  |  |
| Net weight                          | 0.55 kg                               |  |  |
| Gross weight                        | 0.589 kg                              |  |  |
| IP Code                             | IP 20                                 |  |  |
| Safety class                        | II                                    |  |  |
| Assembly                            | Recessed                              |  |  |
| Assembly details                    | Ceiling                               |  |  |
| Dimming technology                  | trailing edge                         |  |  |
| Wattage                             | 11 W                                  |  |  |
| Lumen                               | 36 - 780 lm                           |  |  |
| Colour temperature                  | 2000-3000 Kelvin                      |  |  |
| Beam angle                          | 100 °                                 |  |  |
|                                     | · · · · · · · · · · · · · · · · · · · |  |  |