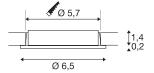

## **TECHNICAL DATA**

| Item no.:               | 112162      |
|-------------------------|-------------|
| Lamps included          | 0           |
| Primary nominal voltage | 12V mA/V    |
| Height                  | 1.6 cm      |
| Diameter                | 6.5 cm      |
| Installation diameter   | 5.7 cm      |
| Installation depth      | 1.4 cm      |
| Net weight              | 0.119 kg    |
| Gross weight            | 0.141 kg    |
| IP Code                 | IP 20       |
| Safety class            | Ш           |
| Assembly                | Recessed    |
| Assembly details        | Ceiling     |
| Wattage                 | 2.8 W       |
| Lumen                   | 160 lm      |
| Colour temperature      | 2700 Kelvin |
| Beam angle              | 90 °        |
| Color                   | chrome      |
| CRI                     | >80         |
| Binning                 | 6           |
| LXXBXX data             | 70/50       |
| Service life            | 30000 h     |
|                         |             |