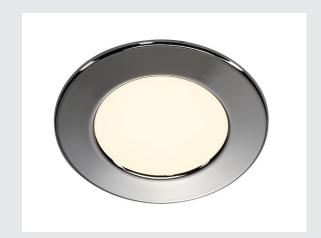

## **DL 126**

## recessed fitting, LED, 2700K, round, chrome, 2.8W

The DL 126 recessed fitting impresses with its low height and it is therefore ideal for use with low installation depths. The six long-life SMD LEDs with a total power output of 3W ensure that you have the necessary level of illumination. The recessed fitting is available in white, chrome and brushed metal. A suitable 12V direct current power supply is needed for operation. This luminaire contains built-in warm-white LED lamps.