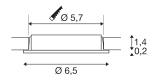

## **TECHNICAL DATA**

| Item no.:               | 112221       |
|-------------------------|--------------|
| Lamps included          | 0            |
| Primary nominal voltage | 12V mA/V     |
| Height                  | 1.6 cm       |
| Diameter                | 6.5 cm       |
| Installation diameter   | 5.7 cm       |
| Installation depth      | 1.4 cm       |
| Net weight              | 0.121 kg     |
| Gross weight            | 0.144 kg     |
| IP Code                 | IP 20        |
| Safety class            | 111          |
| Assembly                | Recessed     |
| Assembly details        | Ceiling,Wall |
| Wattage                 | 2.8 W        |
| Lumen                   | 160 lm       |
| Colour temperature      | 3000 Kelvin  |
| Beam angle              | 90 °         |
| Color                   | white        |
| CRI                     | >80          |
| Binning                 | 6            |
| LXXBXX data             | 70/50        |
| Service life            | 30000 h      |
|                         |              |