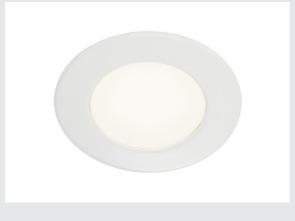

## recessed fitting, LED SMD, 3000K, round, white, max. 3W, incl. leaf springs

The DL 126 recessed fitting impresses with its low height and it is therefore ideal for use with low installation depths. The six long-life SMD LEDs with a total power output of 3W ensure that you have the necessary level of illumination. The recessed fitting is available with a shutter coloured white, chrome and brushed metal. A suitable 12V direct current power supply is needed for operation. This luminaire contains built-in warm-white LED lamps.

## **TECHNICAL DATA**

| Item no.:               | 112221       |
|-------------------------|--------------|
| Lamps included          | 0            |
| Primary nominal voltage | 12V mA/V     |
| Height                  | 1.6 cm       |
| Diameter                | 6.5 cm       |
| Installation diameter   | 5.7 cm       |
| Installation depth      | 1.4 cm       |
| Net weight              | 0.121 kg     |
| Gross weight            | 0.144 kg     |
| IP Code                 | IP 20        |
| Safety class            | 111          |
| Assembly                | Recessed     |
| Assembly details        | Ceiling,Wall |
| Wattage                 | 2.8 W        |
| Lumen                   | 160 lm       |
| Colour temperature      | 3000 Kelvin  |
| Beam angle              | 90 °         |
| Color                   | white        |
| CRI                     | >80          |
| Binning                 | 6            |
| LXXBXX data             | 70/50        |
| Service life            | 30000 h      |
|                         |              |