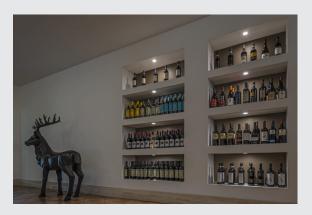

## recessed fitting, LED SMD, 3000K, round, white, max. 3W, incl. leaf springs

The DL 126 recessed fitting impresses with its low height and it is therefore ideal for use with low installation depths. The six long-life SMD LEDs with a total power output of 3W ensure that you have the necessary level of illumination. The recessed fitting is available with a shutter coloured white, chrome and brushed metal. A suitable 12V direct current power supply is needed for operation. This luminaire contains built-in warm-white LED lamps.