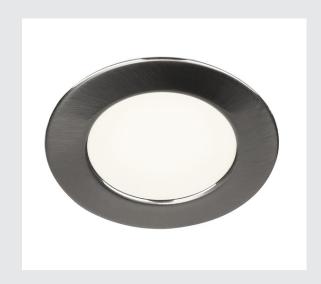

## **DL 126**

recessed fitting, LED, 3000K, round, brushed metal, 2.8 W, incl. leaf springs

The DL 126 recessed fitting impresses with its low height and it is therefore ideal for use with low installation depths. The six long-life SMD LEDs with a total power output of 3W ensure that you have the necessary level of illumination. The recessed fitting is available with a shutter coloured white, chrome and brushed metal. A suitable 12V direct current power supply is needed for operation. This luminaire contains built-in warm-white LED lamps.