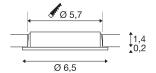

## **TECHNICAL DATA**

| Item no.:               | 112225        |
|-------------------------|---------------|
| Lamps included          | 0             |
| Primary nominal voltage | 12V mA/V      |
| Height                  | 1.6 cm        |
| Diameter                | 6.5 cm        |
| Installation diameter   | 5.7 cm        |
| Installation depth      | 1.4 cm        |
| Net weight              | 0.12 kg       |
| Gross weight            | 0.144 kg      |
| IP Code                 | IP 20         |
| Safety class            | III           |
| Assembly                | Recessed      |
| Assembly details        | Ceiling, Wall |
| Wattage                 | 2.8 W         |
| Lumen                   | 160 lm        |
| Colour temperature      | 3000 Kelvin   |
| Beam angle              | 90 °          |
| Color                   | grey          |
| CRI                     | >80           |
| Binning                 | 6             |
| LXXBXX data             | 70/50         |
| Service life            | 30000 h       |
|                         |               |