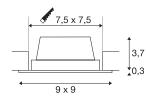

## **TECHNICAL DATA**

| Item no.:                           | 112720                 |
|-------------------------------------|------------------------|
| Lamps included                      | 0                      |
| Primary nominal voltage             | 220-240V ~50/60Hz mA/V |
| Secondary power / secondary voltage | 350 mA/V               |
| Length                              | 9.0 cm                 |
| Width                               | 9.0 cm                 |
| Height                              | 4.0 cm                 |
| Installation length                 | 7.5 cm                 |
| Installation width                  | 7.5 cm                 |
| Installation depth                  | 5.0 cm                 |
| Net weight                          | 0.199 kg               |
| Gross weight                        | 0.253 kg               |
| IP Code                             | IP 20                  |
| Safety class                        | Ш                      |
| Assembly                            | Recessed               |
| Assembly details                    | Ceiling,Wall           |
| Wattage                             | 8.6 W                  |
| Lumen                               | 445 lm                 |
| Colour temperature                  | 3000 Kelvin            |
| Beam angle                          | 90 °                   |
| Color                               | black                  |
| CRI                                 | >80                    |
|                                     |                        |