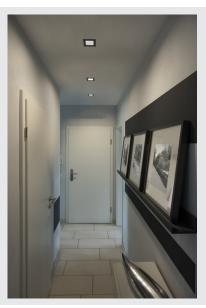

## FRAME BASIC recessed fitting

## LED, 3000K, matt black, SET, 9.4W, incl. driver

With our FRAME series we offer you a lighting solution for recessed wall and ceiling installation with minimum space requirements. The LED set is equipped with warm white Premium LED light diodes. This luminaire contains built-in LED lamps.