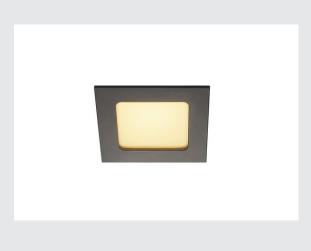

## FRAME BASIC recessed fitting

## LED, 3000K, matt black, SET, 9.4W, incl. driver

With our FRAME series we offer you a lighting solution for recessed wall and ceiling installation with minimum space requirements. The LED set is equipped with warm white Premium LED light diodes. This luminaire contains built-in LED lamps.

## **TECHNICAL DATA**

| Item no.:                           | 112720                 |
|-------------------------------------|------------------------|
| Lamps included                      | 0                      |
| Primary nominal voltage             | 220-240V ~50/60Hz mA/V |
| Secondary power / secondary voltage | 350 mA/V               |
| Length                              | 9.0 cm                 |
| Width                               | 9.0 cm                 |
| Height                              | 4.0 cm                 |
| Installation length                 | 7.5 cm                 |
| Installation width                  | 7.5 cm                 |
| Installation depth                  | 5.0 cm                 |
| Net weight                          | 0.199 kg               |
| Gross weight                        | 0.253 kg               |
| IP Code                             | IP 20                  |
| Safety class                        | Ш                      |
| Assembly                            | Recessed               |
| Assembly details                    | Ceiling,Wall           |
| Wattage                             | 8.6 W                  |
| Lumen                               | 445 lm                 |
| Colour temperature                  | 3000 Kelvin            |
| Beam angle                          | 90 °                   |
| Color                               | black                  |
| CRI                                 | >80                    |
|                                     |                        |