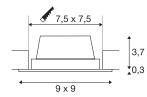

## **TECHNICAL DATA**

| Item no.:                              | 112721                 |
|----------------------------------------|------------------------|
| Lamps included                         | 0                      |
| Primary nominal voltage                | 220-240V ~50/60Hz mA/V |
| Secondary power / secondary<br>voltage | 350 mA/V               |
| Length                                 | 9.0 cm                 |
| Width                                  | 9.0 cm                 |
| Height                                 | 4.0 cm                 |
| Installation length                    | 7.5 cm                 |
| Installation width                     | 7.5 cm                 |
| Installation depth                     | 5.0 cm                 |
| Net weight                             | 0.196 kg               |
| Gross weight                           | 0.25 kg                |
| IP Code                                | IP 20                  |
| Safety class                           | Ш                      |
| Assembly                               | Recessed               |
| Assembly details                       | Ceiling,Wall           |
| Wattage                                | 8.6 W                  |
| Lumen                                  | 445 lm                 |
| Colour temperature                     | 3000 Kelvin            |
| Beam angle                             | 90 °                   |
| Color                                  | white                  |
| CRI                                    | >80                    |
|                                        |                        |