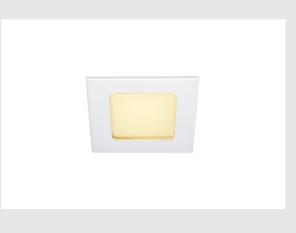

## FRAME BASIC recessed fitting

## LED, 3000K, matt white, SET, 9.4W, incl. driver

With our FRAME series we offer you a lighting solution for recessed wall and ceiling installation with minimum space requirements. The LED set is equipped with warm white Premium LED light diodes. This luminaire contains built-in LED lamps.