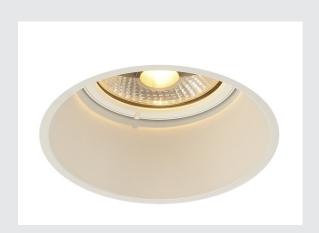

## **TECHNICAL DATA**

| Item no.:               | 113171          |  |  |
|-------------------------|-----------------|--|--|
| Socket                  | GU10            |  |  |
| Lamp                    | QPAR111         |  |  |
| Number of sockets       | 1               |  |  |
| Lamps included          | 0               |  |  |
| Primary nominal voltage | 230V ~50Hz mA/V |  |  |
| Tilt range              | 15 °            |  |  |
| Height                  | 20.0 cm         |  |  |
| Diameter                | 18.5 cm         |  |  |
| Installation diameter   | 18.0 cm         |  |  |
| Installation depth      | 20.0 cm         |  |  |
| Net weight              | 0.537 kg        |  |  |
| Gross weight            | 0.705 kg        |  |  |
| IP Code                 | IP 20           |  |  |
| Safety class            | Ш               |  |  |
| Assembly                | Recessed        |  |  |
| Assembly details        | Ceiling         |  |  |
| Wattage                 | 75 W            |  |  |
| Color                   | white           |  |  |
| BIG WHITE Page          | 414             |  |  |
|                         |                 |  |  |