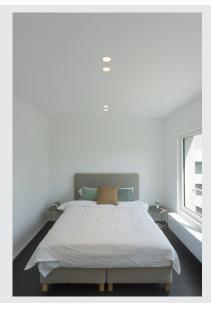

## **HORN-T**

recessed fitting, QPAR111, round, white, max. 75W

The tiltable high-voltage recessed fitting from the HORN series. The lamp is installed set to the rear in this luminaire which is made out of steel. This design gives it a special appearance. The electrical connection is made directly to the 230V mains supply. Multi-lamp and low-voltage versions of this series are also available.