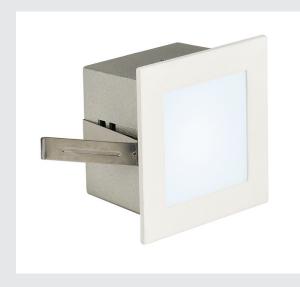

## **FRAME BASIC**

## recessed fitting, LED, 4000K, square, matt white, incl. leaf springs

With our FRAME series we offer you a lighting solution for recessed wall and ceiling installation with minimum space requirements. The LED version is equipped with a high-quality diode and available in either pure white or warm white light colour. To operate, the FRAME BASIC needs a suitable constant current driver rated at 350mA. The optional accessory includes a connector strip for simplified wiring in addition to the mounting box and flush-mount frame. This luminaire contains built-in LED lamps.