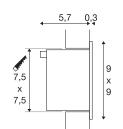

## **TECHNICAL DATA**

| Item no.:                           | 113260       |
|-------------------------------------|--------------|
| Lamps included                      | 0            |
| Secondary power / secondary voltage | 350 mA/V     |
| Width                               | 9.0 cm       |
| Height                              | 9.0 cm       |
| Depth                               | 6.0 cm       |
| Installation length                 | 7.5 cm       |
| Installation width                  | 7.5 cm       |
| Installation depth                  | 6.6 cm       |
| Net weight                          | 0.24 kg      |
| Gross weight                        | 0.299 kg     |
| IP Code                             | IP 20        |
| Safety class                        | 111          |
| Assembly                            | Recessed     |
| Assembly details                    | Ceiling,Wall |
| Wattage                             | 1 W          |
| Lumen                               | 36 lm        |
| Colour temperature                  | 4000 Kelvin  |
| Color                               | white        |
| CRI                                 | >90          |
| LXXBXX data                         | 70/50        |
| Service life                        | 30000 h      |
|                                     |              |