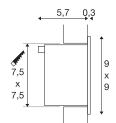

## **TECHNICAL DATA**

| Item no.:                           | 113262           |
|-------------------------------------|------------------|
| Lamps included                      | 0                |
| Secondary power / secondary voltage | 350 mA/V         |
| Width                               | 9.0 cm           |
| Height                              | 9.0 cm           |
| Depth                               | 6.0 cm           |
| Installation length                 | 7.5 cm           |
| Installation width                  | 7.5 cm           |
| Installation depth                  | 6.6 cm           |
| Net weight                          | 0.227 kg         |
| Gross weight                        | 0.289 kg         |
| IP Code                             | IP 20            |
| Safety class                        | Ш                |
| Assembly                            | Recessed         |
| Assembly details                    | Ceiling, Wall    |
| Wattage                             | 1 W              |
| Lumen                               | 40 lm            |
| Colour temperature                  | 3000 Kelvin      |
| Color                               | white            |
| CRI                                 | >90              |
|                                     |                  |
| LXXBXX data                         | 70/50            |
| Service life                        | 70/50<br>30000 h |