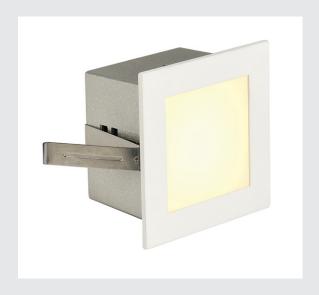

## **FRAME BASIC**

recessed fitting, LED, 3000K, square, matt white, incl. leaf springs

With our FRAME series we offer you a lighting solution for recessed wall and ceiling installation with minimum space requirements. The LED version is equipped with a high-quality diode and available in either pure white or warm white light colour. To operate, the FRAME BASIC needs a suitable constant current driver rated at 350mA. The optional accessory includes a connector strip for simplified wiring in addition to the mounting box and flush-mount frame. This luminaire contains built-in LED lamps.