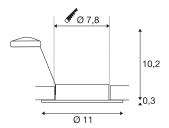

## **TECHNICAL DATA**

| Item no.:                 | 113440          |  |  |
|---------------------------|-----------------|--|--|
| Socket                    | GU10            |  |  |
| Lamp                      | QPAR51          |  |  |
| Number of sockets         | 1               |  |  |
| Lamps included            | 0               |  |  |
| Primary nominal voltage   | 230V ~50Hz mA/V |  |  |
| Tilt range                | 30 °            |  |  |
| Horizontal rotation range | 360 °           |  |  |
| Height                    | 10.5 cm         |  |  |
| Diameter                  | 11.0 cm         |  |  |
| Installation diameter     | 7.8 cm          |  |  |
| Installation depth        | 12.0 cm         |  |  |
| Net weight                | 0.203 kg        |  |  |
| Gross weight              | 0.256 kg        |  |  |
| IP Code                   | IP 20           |  |  |
| Safety class              | I               |  |  |
| Assembly                  | Recessed        |  |  |
| Assembly details          | Ceiling         |  |  |
| Wattage                   | 50 W            |  |  |
| Color                     | black           |  |  |
| BIG WHITE Page            | 421             |  |  |
|                           | <u> </u>        |  |  |