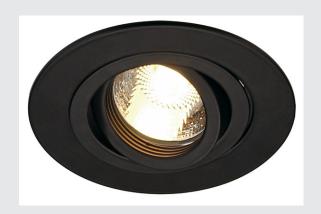

## **NEW TRIA XL**

recessed fitting, QPAR51, round, matt black, max. 50-W, incl. clip springs

This high-voltage version of our popular NEW TRIA recessed fitting series was produced with an extra large cover so that cutting errors can be easily hidden. Housings are available in matt white, matt black and brushed aluminium, with round or square covers. The generous rotation and pivoting range of this recessed spot guarantees you the ability to individually focus its light beam, regardless of whether you choose to use halogen or LED retrofit lamps. Installation is carried out using the factory installed spring clips. The NEW TRIA XL recessed fitting is supplied ready for direct connection to the 230V alternating current.

## **TECHNICAL DATA**

| Item no.:                 | 113440          |  |  |
|---------------------------|-----------------|--|--|
| Socket                    | GU10            |  |  |
| Lamp                      | QPAR51          |  |  |
| Number of sockets         | 1               |  |  |
| Lamps included            | 0               |  |  |
| Primary nominal voltage   | 230V ~50Hz mA/V |  |  |
| Tilt range                | 30 °            |  |  |
| Horizontal rotation range | 360 °           |  |  |
| Height                    | 10.5 cm         |  |  |
| Diameter                  | 11.0 cm         |  |  |
| Installation diameter     | 7.8 cm          |  |  |
| Installation depth        | 12.0 cm         |  |  |
| Net weight                | 0.203 kg        |  |  |
| Gross weight              | 0.256 kg        |  |  |
| IP Code                   | IP 20           |  |  |
| Safety class              | I               |  |  |
| Assembly                  | Recessed        |  |  |
| Assembly details          | Ceiling         |  |  |
| Wattage                   | 50 W            |  |  |
| Color                     | black           |  |  |
| BIG WHITE Page            | 421             |  |  |
|                           | <u> </u>        |  |  |