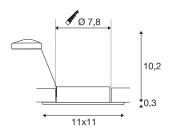

## **TECHNICAL DATA**

| Item no.:                 | 113450          |
|---------------------------|-----------------|
| Socket                    | GU10            |
| Lamp                      | QPAR51          |
| Number of sockets         | 1               |
| Lamps included            | 0               |
| Primary nominal voltage   | 230V ~50Hz mA/V |
| Tiltrange                 | 30 °            |
| Horizontal rotation range | 360 °           |
| Length                    | 11.0 cm         |
| Width                     | 11.0 cm         |
| Height                    | 10.5 cm         |
| Installation diameter     | 7.8 cm          |
| Installation depth        | 12.0 cm         |
| Net weight                | 0.232 kg        |
| Gross weight              | 0.281 kg        |
| IP Code                   | IP 20           |
| Safety class              | 1               |
| Assembly                  | Recessed        |
| Assembly details          | Ceiling         |
| Wattage                   | 50 W            |
| Color                     | black           |
| BIG WHITE Page            | 421             |
|                           |                 |