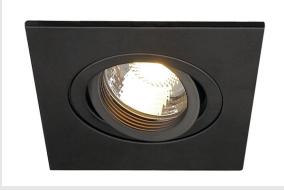

## recessed fitting, QPAR51, square, matt black, max. 50-W, incl. clip springs

This high-voltage version of our popular NEW TRIA recessed fitting series was produced with an extra large cover so that cutting errors can be easily hidden. Housings are available in matt white, matt black and brushed aluminium, with round or square covers. The generous rotation and pivoting range of this recessed spot guarantees you the ability to individually focus its light beam, regardless of whether you choose to use halogen or LED retrofit lamps. Installation is carried out using the factory installed spring clips. The NEW TRIA XL recessed fitting is supplied ready for direct connection to the 230V alternating current.