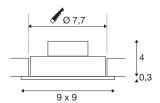

## **TECHNICAL DATA**

| Item no.:                           | 113886                                |
|-------------------------------------|---------------------------------------|
| Lamps included                      | 0                                     |
| Primary nominal voltage             | 220-240V ~50/60Hz mA/V                |
| Secondary power / secondary voltage | 350 mA/V                              |
| Vertical tilting range              | 30 °                                  |
| Length                              | 9.0 cm                                |
| Width                               | 9.0 cm                                |
| Height                              | 3.5 cm                                |
| Installation diameter               | 7.7 cm                                |
| Installation depth                  | 4.0 cm                                |
| Net weight                          | 0.219 kg                              |
| Gross weight                        | 0.271 kg                              |
| IP Code                             | IP 20                                 |
| Safety class                        | II                                    |
| Assembly                            | Recessed                              |
| Assembly details                    | Ceiling                               |
| Wattage                             | 8 W                                   |
| Lumen                               | 645 lm                                |
| Colour temperature                  | 2700 Kelvin                           |
| Beam angle                          | 38 °                                  |
| Color                               | aluminium                             |
| CRI                                 | >80                                   |
| ·                                   | · · · · · · · · · · · · · · · · · · · |