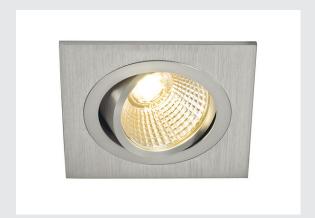

## NEW TRIA 1 SET recessed fitting

single-headed LED, 2700K, square, brushed aluminium,  $38^{\circ}$ , 9.1W, incl. driver, clip springs

The simplicity and effectiveness of the innovative NEW TRIA 1 SET is captivating. It is available in matt black, white, or brushed aluminium, in round or square form as well as single-headed or as multi-lamp. Equipped with a powerful, warm white premium COB LED in a tiltable mount, as well as LED driver included in the scope of supply, the set can be used in any lighting situation. The electrical connection is made directly to the 230V mains supply.