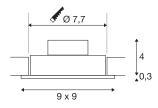

## **TECHNICAL DATA**

| Item no.:                           | 113916                 |
|-------------------------------------|------------------------|
| Lamps included                      | 0                      |
| Primary nominal voltage             | 220-240V ~50/60Hz mA/V |
| Secondary power / secondary voltage | 350 mA/V               |
| Vertical tilting range              | 30 °                   |
| Length                              | 9.0 cm                 |
| Width                               | 9.0 cm                 |
| Height                              | 3.5 cm                 |
| Installation diameter               | 7.7 cm                 |
| Installation depth                  | 4.0 cm                 |
| Net weight                          | 0.223 kg               |
| Gross weight                        | 0.271 kg               |
| IP Code                             | IP 20                  |
| Safety class                        | II                     |
| Assembly                            | Recessed               |
| Assembly details                    | Ceiling                |
| Wattage                             | 8 W                    |
| Lumen                               | 700 lm                 |
| Colour temperature                  | 3000 Kelvin            |
| Beam angle                          | 38 °                   |
| Color                               | aluminium              |
| CRI                                 | >80                    |
|                                     |                        |