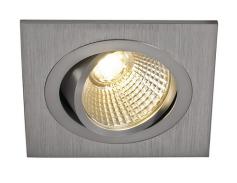

## NEW TRIA 1 SET recessed fitting

## single-headed LED, 3000K, square, brushed aluminium, 38°, 9.1W, incl. driver, clip springs

The simplicity and effectiveness of the innovative NEW TRIA 1 SET is captivating. It is available in matt black, white, or brushed aluminium, and in round or square form. Equipped with one powerful, warm white premium COB LED, as well as LED driver included in the scope of supply, the set can be used in any lighting situation. Furthermore, it is adjustable by 38°. The electrical connection is made directly to the 230V mains supply. This luminaire contains built-in LED lamps.