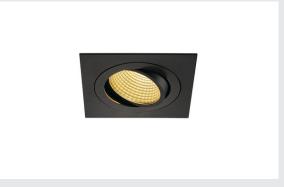

## NEW TRIA 1 SET recessed fitting

## LED, 2700K, square, black, 38°, 16W, incl. driver, clip springs

The simplicity and effectiveness of the NEW TRIA 1 SET is captivating. It is available in black, white, or brushed aluminium, in round or square form as well as single-headed or as multi-lamp. Equipped with a powerful, warm white premium COB LED in a tiltable mount, as well as LED driver included in the scope of supply, the set can be used in any lighting situation. The electrical connection is made directly to the 230V mains supply.