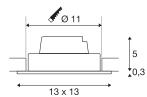

## **TECHNICAL DATA**

| Item no.:                           | 114240                                |
|-------------------------------------|---------------------------------------|
| Lamps included                      | 0                                     |
| Primary nominal voltage             | 220-240V ~50/60Hz mA/V                |
| Secondary power / secondary voltage | 350 mA/V                              |
| Vertical tilting range              | 20 °                                  |
| Horizontal rotation range           | 360 °                                 |
| Length                              | 13.0 cm                               |
| Width                               | 13.0 cm                               |
| Height                              | 5.3 cm                                |
| Installation diameter               | 11.0 cm                               |
| Installation depth                  | 6.0 cm                                |
| Net weight                          | 0.503 kg                              |
| Gross weight                        | 0.608 kg                              |
| IP Code                             | IP 20                                 |
| Safety class                        | 11                                    |
| Assembly                            | Recessed                              |
| Assembly details                    | Ceiling                               |
| Dimming technology                  | Leading edge                          |
| Wattage                             | 14 W                                  |
| Lumen                               | 1010 lm                               |
| Colour temperature                  | 2700 Kelvin                           |
| Beam angle                          | 38 °                                  |
|                                     | · · · · · · · · · · · · · · · · · · · |