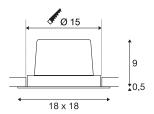

## **TECHNICAL DATA**

| Item no.:                           | 114296                 |  |  |
|-------------------------------------|------------------------|--|--|
| Lamps included                      | 0                      |  |  |
| Primary nominal voltage             | 100-240V ~50/60Hz mA/V |  |  |
| Secondary power / secondary voltage | 700 mA/V               |  |  |
| Vertical tilting range              | 20 °                   |  |  |
| Horizontal rotation range           | 360 °                  |  |  |
| Length                              | 18.0 cm                |  |  |
| Width                               | 18.0 cm                |  |  |
| Height                              | 9.5 cm                 |  |  |
| Installation diameter               | 15.0 cm                |  |  |
| Installation depth                  | 10.0 cm                |  |  |
| Net weight                          | 0.985 kg               |  |  |
| Gross weight                        | 1.144 kg               |  |  |
| IP Code                             | IP 20                  |  |  |
| Safety class                        | 1                      |  |  |
| Assembly                            | Recessed               |  |  |
| Assembly details                    | Ceiling                |  |  |
| Dimming technology                  | 1-10V                  |  |  |
| Wattage                             | 29 W                   |  |  |
| Lumen                               | 2500 lm                |  |  |
| Colour temperature                  | 3000 Kelvin            |  |  |
| Beam angle                          | 30 °                   |  |  |
|                                     |                        |  |  |