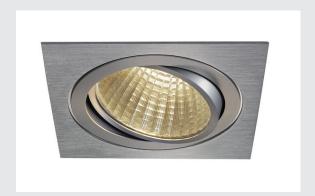

## NEW TRIA 1 SET recessed fitting

single-headed LED, 3000K, square, brushed aluminium,  $30^{\circ}$ , 29W, incl. driver, clip springs

The simplicity and effectiveness of the NEW TRIA 1 SET is captivating. It is available in black, white, or brushed aluminium, in round or square form as well as single-headed or as multi-lamp. Equipped with a powerful, warm white premium COB LED in a tiltable mount, as well as LED driver included in the scope of supply, the set can be used in any lighting situation. The electrical connection is made directly to the 230V mains supply.