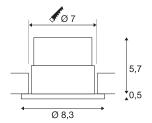

## **TECHNICAL DATA**

| Item no.:                                                                                        | 114440                                                                          |
|--------------------------------------------------------------------------------------------------|---------------------------------------------------------------------------------|
| Primary nominal voltage                                                                          | 220-240V ~50/60Hz mA/V                                                          |
| Secondary power / secondary voltage                                                              | 500 mA/V                                                                        |
| Height                                                                                           | 6.2 cm                                                                          |
| Diameter                                                                                         | 8.3 cm                                                                          |
| Installation diameter                                                                            | 7.0 cm                                                                          |
| Installation depth                                                                               | 6.0 cm                                                                          |
| Net weight                                                                                       | 0.318 kg                                                                        |
| Gross weight                                                                                     | 0.397 kg                                                                        |
| IP Code                                                                                          | IP 20 / IP 65                                                                   |
| Safety class                                                                                     | Ш                                                                               |
|                                                                                                  |                                                                                 |
| Assembly                                                                                         | Recessed                                                                        |
| Assembly details                                                                                 | Recessed Ceiling                                                                |
|                                                                                                  |                                                                                 |
| Assembly details                                                                                 | Ceiling                                                                         |
| Assembly details  Dimming technology                                                             | Ceiling  Leading edge,trailing edge                                             |
| Assembly details  Dimming technology  Wattage                                                    | Ceiling  Leading edge,trailing edge  11 W                                       |
| Assembly details  Dimming technology  Wattage  Lumen                                             | Ceiling Leading edge,trailing edge  11 W  745 Im                                |
| Assembly details  Dimming technology  Wattage  Lumen  Colour temperature                         | Ceiling  Leading edge,trailing edge  11 W  745 Im  3000 Kelvin                  |
| Assembly details  Dimming technology  Wattage  Lumen  Colour temperature  Beam angle             | Ceiling  Leading edge,trailing edge  11 W  745 Im  3000 Kelvin  38 °            |
| Assembly details  Dimming technology  Wattage  Lumen  Colour temperature  Beam angle  Color      | Ceiling  Leading edge,trailing edge  11 W  745 Im  3000 Kelvin  38 °  black     |
| Assembly details  Dimming technology  Wattage  Lumen  Colour temperature  Beam angle  Color  CRI | Ceiling  Leading edge,trailing edge  11 W  745 Im  3000 Kelvin  38 °  black >80 |