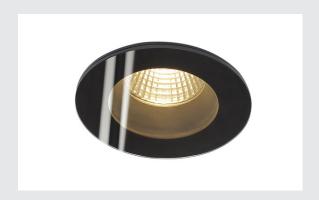

## PATTA-F

recessed fitting, LED, 3000K, round, black,  $38^{\circ}, \text{incl.}$  driver

The innovative PATTA F recessed fitting is suitable for ceiling thicknesses of up to 20 mm. Rated IP65 it can be used outdoors or in damp areas. This set is available in black, white, or brushed aluminium as well as in round or square form. Equipped with a powerful, warm white premium COB LED in a tiltable mount, as well as dimmable LED driver included in the scope of supply, the set can be used in any lighting situation. The electrical connection is made directly to the 230V mains supply.