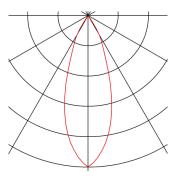

## **TECHNICAL DATA**

| Item no.:                                                                                        | 114440                                                                          |
|--------------------------------------------------------------------------------------------------|---------------------------------------------------------------------------------|
| Primary nominal voltage                                                                          | 220-240V ~50/60Hz mA/V                                                          |
| Secondary power / secondary voltage                                                              | 500 mA/V                                                                        |
| Height                                                                                           | 6.2 cm                                                                          |
| Diameter                                                                                         | 8.3 cm                                                                          |
| Installation diameter                                                                            | 7.0 cm                                                                          |
| Installation depth                                                                               | 6.0 cm                                                                          |
| Net weight                                                                                       | 0.318 kg                                                                        |
| Gross weight                                                                                     | 0.397 kg                                                                        |
| IP Code                                                                                          | IP 20 / IP 65                                                                   |
| Safety class                                                                                     | Ш                                                                               |
|                                                                                                  |                                                                                 |
| Assembly                                                                                         | Recessed                                                                        |
| Assembly details                                                                                 | Recessed Ceiling                                                                |
|                                                                                                  |                                                                                 |
| Assembly details                                                                                 | Ceiling                                                                         |
| Assembly details  Dimming technology                                                             | Ceiling  Leading edge,trailing edge                                             |
| Assembly details  Dimming technology  Wattage                                                    | Ceiling  Leading edge,trailing edge  11 W                                       |
| Assembly details  Dimming technology  Wattage  Lumen                                             | Ceiling Leading edge,trailing edge  11 W  745 Im                                |
| Assembly details  Dimming technology  Wattage  Lumen  Colour temperature                         | Ceiling  Leading edge,trailing edge  11 W  745 Im  3000 Kelvin                  |
| Assembly details  Dimming technology  Wattage  Lumen  Colour temperature  Beam angle             | Ceiling  Leading edge,trailing edge  11 W  745 Im  3000 Kelvin  38 °            |
| Assembly details  Dimming technology  Wattage  Lumen  Colour temperature  Beam angle  Color      | Ceiling  Leading edge,trailing edge  11 W  745 Im  3000 Kelvin  38 °  black     |
| Assembly details  Dimming technology  Wattage  Lumen  Colour temperature  Beam angle  Color  CRI | Ceiling  Leading edge,trailing edge  11 W  745 Im  3000 Kelvin  38 °  black >80 |