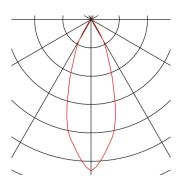

## **TECHNICAL DATA**

| Item no.:                           | 114441                     |
|-------------------------------------|----------------------------|
| Primary nominal voltage             | 220-240V ~50/60Hz mA/V     |
| Secondary power / secondary voltage | 500 mA/V                   |
| Height                              | 6.2 cm                     |
| Diameter                            | 8.3 cm                     |
| Installation diameter               | 7.0 cm                     |
| Installation depth                  | 6.0 cm                     |
| Net weight                          | 0.325 kg                   |
| Gross weight                        | 0.396 kg                   |
| IP Code                             | IP 20 / IP 65              |
| Safety class                        |                            |
| Assembly                            | Recessed                   |
| Assembly details                    | Ceiling                    |
| Dimming technology                  | Leading edge,trailing edge |
| Wattage                             | 11 W                       |
| Lumen                               | 860 lm                     |
| Colour temperature                  | 3000 Kelvin                |
| Beam angle                          | 38 °                       |
| Color                               | white                      |
| CRI                                 | >80                        |
| Binning                             | 3                          |
| LXXBXX data                         | 70/50                      |