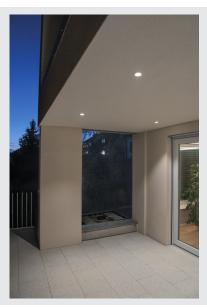

## recessed fitting, LED, 3000K, round, white, $38^\circ,$ incl. driver

The innovative PATTA F recessed fitting is suitable for ceiling thicknesses of up to 20 mm. Rated IP65 it can be used outdoors or in damp areas. This set is available in black, white, or brushed aluminium as well as in round or square form. Equipped with a powerful, warm white premium COB LED in a tiltable mount, as well as dimmable LED driver included in the scope of supply, the set can be used in any lighting situation. The electrical connection is made directly to the 230V mains supply.