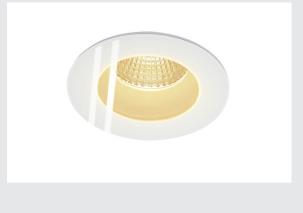

## recessed fitting, LED, 3000K, round, white, $38^\circ,$ incl. driver

The innovative PATTA F recessed fitting is suitable for ceiling thicknesses of up to 20 mm. Rated IP65 it can be used outdoors or in damp areas. This set is available in black, white, or brushed aluminium as well as in round or square form. Equipped with a powerful, warm white premium COB LED in a tiltable mount, as well as dimmable LED driver included in the scope of supply, the set can be used in any lighting situation. The electrical connection is made directly to the 230V mains supply.