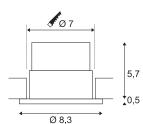

## **TECHNICAL DATA**

| Item no.:                           | 114441                     |
|-------------------------------------|----------------------------|
| Primary nominal voltage             | 220-240V ~50/60Hz mA/V     |
| Secondary power / secondary voltage | 500 mA/V                   |
| Height                              | 6.2 cm                     |
| Diameter                            | 8.3 cm                     |
| Installation diameter               | 7.0 cm                     |
| Installation depth                  | 6.0 cm                     |
| Net weight                          | 0.325 kg                   |
| Gross weight                        | 0.396 kg                   |
| IP Code                             | IP 20 / IP 65              |
| Safety class                        |                            |
| Assembly                            | Recessed                   |
| Assembly details                    | Ceiling                    |
| Dimming technology                  | Leading edge,trailing edge |
| Wattage                             | 11 W                       |
| Lumen                               | 860 lm                     |
| Colour temperature                  | 3000 Kelvin                |
| Beam angle                          | 38 °                       |
| Color                               | white                      |
| CRI                                 | >80                        |
| Binning                             | 3                          |
| LXXBXX data                         | 70/50                      |