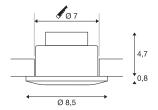

## **TECHNICAL DATA**

| Item no.:                           | 114461                     |  |  |
|-------------------------------------|----------------------------|--|--|
| Primary nominal voltage             | 220-240V ~50/60Hz mA/V     |  |  |
| Secondary power / secondary voltage | 500 mA/V                   |  |  |
| Height                              | 6.0 cm                     |  |  |
| Diameter                            | 8.5 cm                     |  |  |
| Installation diameter               | 7.0 cm                     |  |  |
| Installation depth                  | 6.0 cm                     |  |  |
| Net weight                          | 0.321 kg                   |  |  |
| Gross weight                        | 0.394 kg                   |  |  |
| IP Code                             | IP 20 / IP 65              |  |  |
| Safety class                        | II                         |  |  |
| Assembly                            | Recessed                   |  |  |
| Assembly details                    | Ceiling                    |  |  |
| Dimming technology                  | Leading edge,trailing edge |  |  |
| Wattage                             | 11 W                       |  |  |
| Lumen                               | 640 lm                     |  |  |
| Colour temperature                  | 3000 Kelvin                |  |  |
| Beam angle                          | 38 °                       |  |  |
| Color                               | white                      |  |  |
| CRI                                 | >80                        |  |  |
| Binning                             | 3                          |  |  |
| LXXBXX data                         | 70/50                      |  |  |
|                                     |                            |  |  |