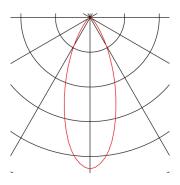

## **TECHNICAL DATA**

| Item no.:                           | 114461                     |  |  |
|-------------------------------------|----------------------------|--|--|
| Primary nominal voltage             | 220-240V ~50/60Hz mA/V     |  |  |
| Secondary power / secondary voltage | 500 mA/V                   |  |  |
| Height                              | 6.0 cm                     |  |  |
| Diameter                            | 8.5 cm                     |  |  |
| Installation diameter               | 7.0 cm                     |  |  |
| Installation depth                  | 6.0 cm                     |  |  |
| Net weight                          | 0.321 kg                   |  |  |
| Gross weight                        | 0.394 kg                   |  |  |
| IP Code                             | IP 20 / IP 65              |  |  |
| Safety class                        | II                         |  |  |
| Assembly                            | Recessed                   |  |  |
| Assembly details                    | Ceiling                    |  |  |
| Dimming technology                  | Leading edge,trailing edge |  |  |
| Wattage                             | 11 W                       |  |  |
| Lumen                               | 640 lm                     |  |  |
| Colour temperature                  | 3000 Kelvin                |  |  |
| Beam angle                          | 38 °                       |  |  |
| Color                               | white                      |  |  |
| CRI                                 | >80                        |  |  |
| Binning                             | 3                          |  |  |
| LXXBXX data                         | 70/50                      |  |  |
|                                     |                            |  |  |