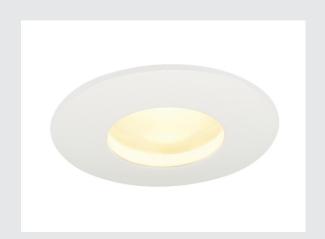

## **OUT 65**

outdoor recessed ceiling light, LED, 3000K, round, white,  $38^{\circ}$ , 12W, incl. driver

The innovative OUT 65 recessed ceiling light captivates with its exceptional looks. Rated IP65 it can be used outdoors or in damp areas. It is available in black, white, silver-grey or titanium, and in round or square form. Equipped with a powerful, warm white premium COB LED in a tiltable mount, as well as LED driver included in the scope of supply, the set can be used in any lighting situation. The electrical connection is made directly to the 230V mains supply.