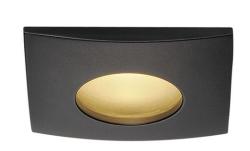

## **OUT 65**

## outdoor recessed ceiling light, LED, 3000K, square, black, $38^{\circ}$ , 12W, incl. driver

The innovative OUT 65 recessed ceiling light captivates with its exceptional looks. Rated IP65 it can be used outdoors or in damp areas. It is available in black, white, silver-grey or titanium, and in round or square form. Equipped with a powerful, warm white premium COB LED in a tiltable mount, as well as LED driver included in the scope of supply, the set can be used in any lighting situation. The electrical connection is made directly to the 230V mains supply.