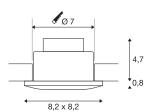

## TECHNICAL DATA

| Item no.:                           | 114470                      |
|-------------------------------------|-----------------------------|
| Primary nominal voltage             | 220-240V ~50/60Hz mA/V      |
| Secondary power / secondary voltage | 500 mA/V                    |
| Length                              | 8.2 cm                      |
| Width                               | 8.2 cm                      |
| Height                              | 6.0 cm                      |
| Installation diameter               | 7.0 cm                      |
| Installation depth                  | 6.0 cm                      |
| Net weight                          | 0.348 kg                    |
| Gross weight                        | 0.423 kg                    |
| IP Code                             | IP 20 / IP 65               |
| Safety class                        | II                          |
| Assembly                            | Recessed                    |
| Assembly details                    | Ceiling                     |
| Dimming technology                  | Leading edge, trailing edge |
| Wattage                             | 11 W                        |
| Lumen                               | 510 lm                      |
| Colour temperature                  | 3000 Kelvin                 |
| Beam angle                          | 38 °                        |
| Color                               | black                       |
| CRI                                 | >80                         |
| Binning                             | 3                           |
|                                     | !                           |